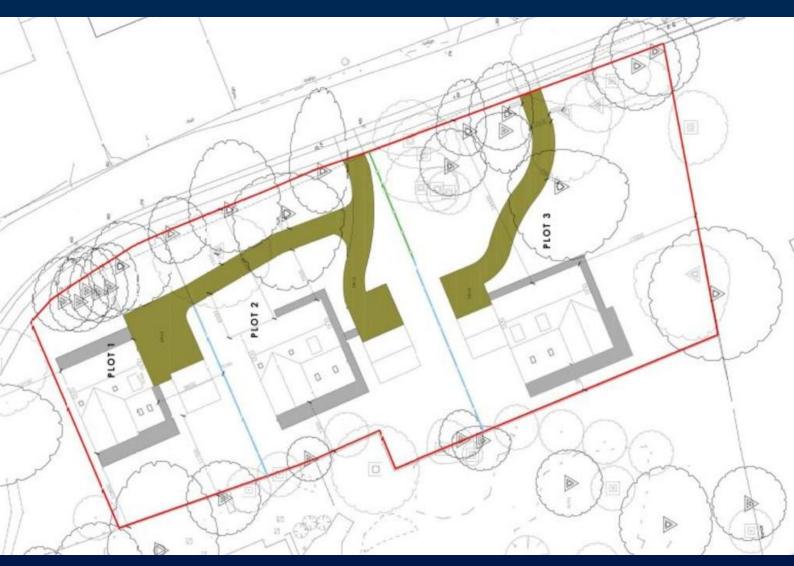

## Price £150,000

We are delighted to offer for sale this exceptional and substantial building plot, with Full Planning Consent for a substantial detached dwelling within the popular village of Manby, near Louth and also convenient for the East Coast. The plot is generously proportioned and has Full Planning Consent for a substantial three-storey five bedroomed detached house, together with an attached double garage. The overall plot size is approximately 0.3 acres. In addition to this plot, there is the option to purchase Plots 1 and 2 which both have planning for additional (slightly smaller) five bedroomed detached houses.

#### **DESCRIPTION**

We are delighted to offer for sale this exceptional and substantial building plot, with Full Planning Consent for a substantial detached dwelling within the popular village of Manby, near Louth and also convenient for the East Coast. The plot is generously proportioned and has Full Planning Consent for a substantial three-storey five bedroomed detached house, together with an attached double garage. The overall plot size is approximately 0.3 acres. In addition to this plot, there is the option to purchase Plots 1 and 2 which both have planning for additional (slightly smaller) five bedroomed detached houses.

#### **Ground Floor**

First Floor

Second Floor

Full Planning Consent was granted on 16th June 2023 by East Lindsey District Council. Planning Application Number: N/113/01855/22.

### Plot 1

Plot 2

29-30 Silver Street Lincoln LN2 1AS www.mundys.net commercial@mundys.net 01522 556088 Agents Note: Whilst every care has been taken to prepare these sales particulars, they are for guidance purposes only. All measurements are approximate are for general guidance purposes only and whilst every care has been taken to ensure their accuracy, they should not be relied upon and potential buyers are advised to recheck the measurements .