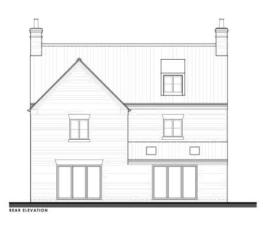

# **PLOT 2 REAR ELEVATION**

The site accommodating the Plots 1 & 2 extends to circa. 0.5 acres and the entire site, including the adjacent plot (Plot 3) extends to approx. 0.85 acres. Plots 1 & 2 are available individual or combined. Further details upon request.