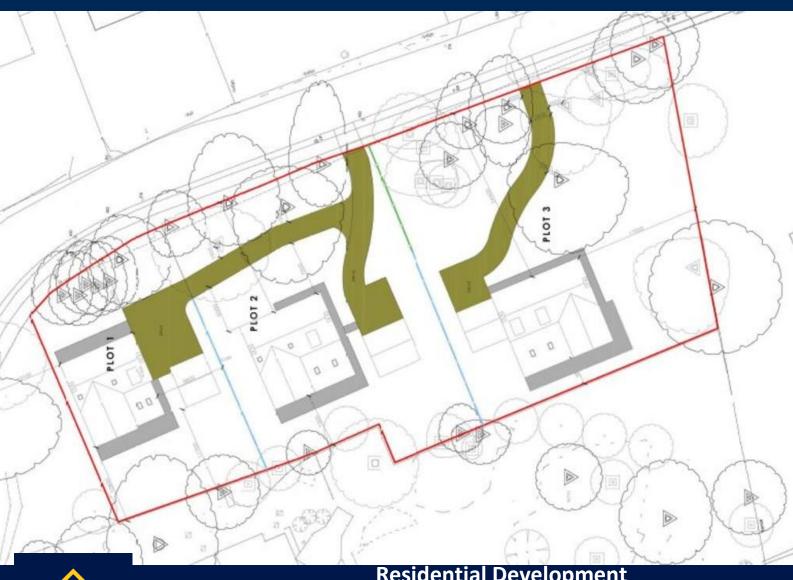

# Price £125,000

We are delighted to offer for sale this exceptional development opportunity to acquire a building plot with Full Planning Consent for a detached five bedroomed three-storey house with garage, situated within the popular village of Manby near Louth and also convenient for the East Coast. The plot shares access from Carlton Road and there is also the opportunity to acquire the neighbouring building plots. Planning Consent was granted on 16th June 2023 by East Lindsey District Council, Planning Application Number: N/113/01855/22. The site accommodating the Plots 1 & 2 extends to circa. 0.5 acres and the entire site, including the adjacent plot (Plot 3) extends to approx. 0.85 acres. Plots 1 & 2 are available individual or combined. Further details upon request..

# **PLOT 2 REAR ELEVATION**

The site accommodating the Plots 1 & 2 extends to circa. 0.5 acres and the entire site, including the adjacent plot (Plot 3) extends to approx. 0.85 acres. Plots 1 & 2 are available individual or combined. Further details upon request.