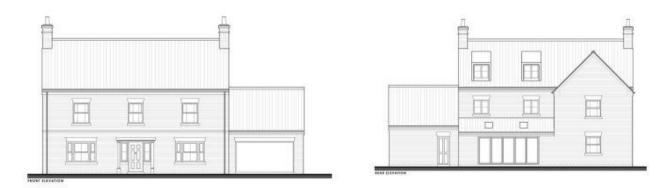

# **PLOT 2 FRONT ELEVATION**

# **PLOT 2 REAR ELEVATION**

The site accommodating the Plots 1 & 2 extends to circa. 0.5 acres and the entire site, including the adjacent plot (Plot 3) extends to approx. 0.85 acres. Plots 1 & 2 are available individual or combined. Further details upon request.