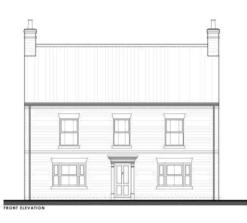

nclude a Primary School, Post Office/Village Store, Restaurant and Churches. Louth offers an excellent range of local amenities including Cafes, Restaurants, Primary and Secondary Education including the well-reputed King Edward VI Grammar School.

### DESCRIPTION

We are delighted to offer for sale this exceptional development opportunity to acquire a building plot with Full Planning Consent for a detached five bedroomed three-storey house with garage, situated within the popular village of Manby near Louth and also convenient for the East Coast. The plot shares access from Carlton Road and there is also the opportunity to acquire the neighbouring building plots. Planning Consent was granted on 16th June 2023 by East Lindsey District Council, Planning Application Number: N/113/01855/22.



# **PLOT 2 FRONT ELEVATION**



# **PLOT 2 REAR ELEVATION**

The site accommodating the Plots 1 & 2 extends to circa. 0.5 acres and the entire site, including the adjacent plot (Plot 3) extends to approx. 0.85 acres. Plots 1 & 2 are available individual or combined. Further details upon request.

# SERVICES

All mains services are understood to be available within Carlton Road.

# **EPC RATING - N/A**

## TENURE

The plot is available on a Freehold basis and is likely to be of interest to local Developers or Self-Builders.

# VIEWINGS

By prior appointment through Mundys.

#### NOTE

 None of the services or equipment have been checked or tested.
All measurements are believed to be accurate but are given as a general guide and should be thoroughly checked.

#### GENERAL

If you have any