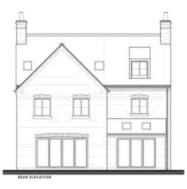

# **PLOT 2 REAR ELEVATION**

The site accommodating the Plots 1 & 2 extends to circa. 0.5 acres and the entire site, including the adjacent plot (Plot 3) extends to approx. 0.85 acres. Plots 1 & 2 are available individual or combined. Further details upon request.