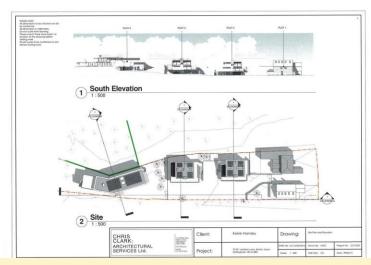

### **LOCATION**

Simply stunning opportunity to purchase three plots and approx one acre of woodland with extant planning permission in this prime residential location, this exclusive and individual architect designed development offers a site extending to 5566 sqm. Offering this one off design of contemporary detached homes set over three floors with a hillside position allowing a superb outlook over Burton Joyce. Plots 2 and 3 offer accommodation extending to approximately 300 sqm with 174sqm of amenity space, Plot 4 offers accommodation extending to approximately 630 sqm with 573sqm of amenity space. Plots 2 and 3 comprise hall, bedroom with en-suite to lower ground, ground floor open plan living/dining kitchen, utility, cloakroom and snug, first floor four bedrooms two of which have en-suite and a family jack and jill bathroom. Plot 4 comprises hall, gym and cloakroom to ground floor, first floor master bedroom with en-suite and walk in wardrobe, laundry room, three bedrooms all with en-suites.