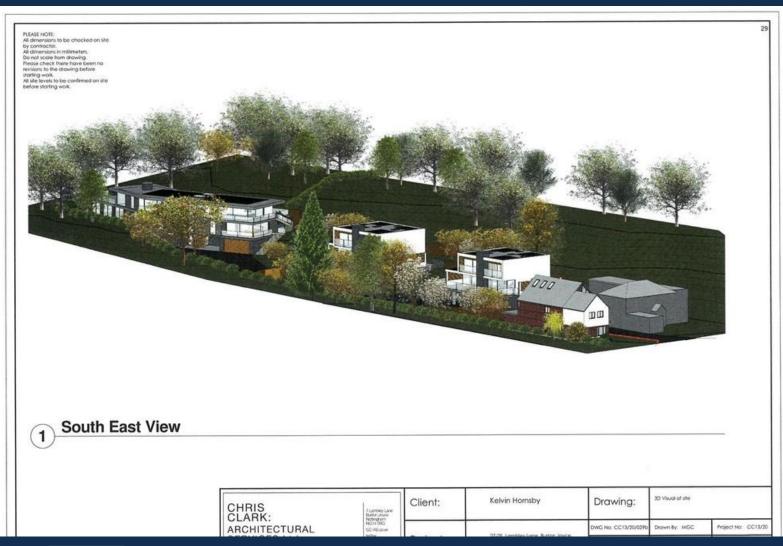

### **LOCATION**

Simply stunning opportunity to purchase three plots and approx one acre of woodland with extant planning permission in this prime residential location, this exclusive and individual architect designed development offers a site extending to 5566 sqm. Offering this one off design of contemporary detached homes set over three floors with a hillside position allowing a superb outlook over Burton Joyce. Plots 2 and 3 offer accommodation extending to approximately 300 sqm with 174sqm of amenity space, Plot 4 offers accommodation extending to approximately 630 sqm with 573sqm of amenity space. Plots 2 and 3 comprise hall, bedroom with en-suite to lower ground, ground floor open plan living/dining kitchen, utility, cloakroom and snug, first floor four bedrooms two of which have en-suite and a family jack and jill bathroom. Plot 4 comprises hall, gym and cloakroom to ground floor, first floor master bedroom with en-suite and walk in wardrobe, laundry room, three bedrooms all with en-suites.