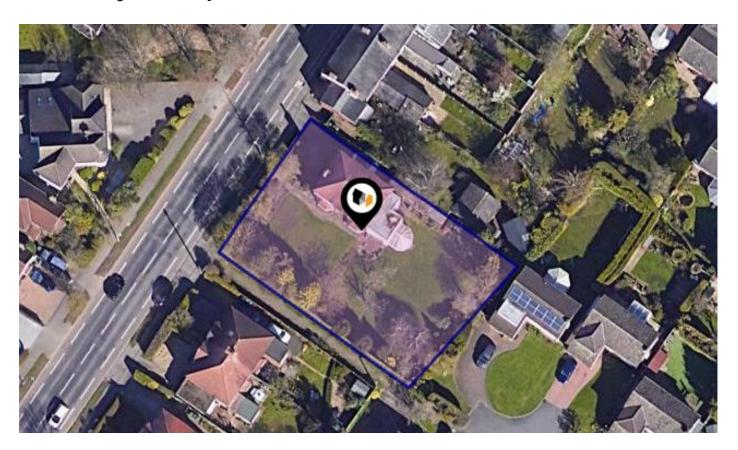

# Property **Overview**

#### **Property**

Type: Detached

**Bedrooms:** 

Plot Area: 0.26 acres **Council Tax:** Band D **Annual Estimate:** £2,191 **Title Number:** LL35811 **UPRN:** 235035860

Freehold Tenure: