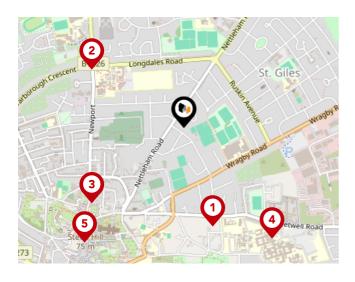

# Area **Schools**

|          |                                                                                                                                                 | Nursery  | Primary      | Secondary    | College | Private |
|----------|-------------------------------------------------------------------------------------------------------------------------------------------------|----------|--------------|--------------|---------|---------|
| <b>①</b> | Lincoln Christ's Hospital School Ofsted Rating: Good   Pupils: 1286   Distance:0.31                                                             | Nursery  | Filmary      | <b>⊘</b>     | College |         |
| 2        | Castles Education Ofsted Rating: Inadequate   Pupils: 93   Distance: 0.32                                                                       |          |              | $\checkmark$ |         |         |
| 3        | Springwell Alternative Academy Lincoln Ofsted Rating: Good   Pupils: 48   Distance: 0.42                                                        |          |              | igvee        |         |         |
| 4        | Our Lady of Lincoln Catholic Primary School A Voluntary Academy Ofsted Rating: Good   Pupils: 204   Distance: 0.44                              |          | $\checkmark$ |              |         |         |
| 5        | The Lincoln St Giles Nursery School Ofsted Rating: Outstanding   Pupils: 112   Distance:0.45                                                    | <b>✓</b> |              |              |         |         |
| <b>6</b> | St Giles Academy Ofsted Rating: Requires improvement   Pupils: 405   Distance: 0.45                                                             |          | <b>▽</b>     |              |         |         |
| 7        | The Lincoln St Peter-in-Eastgate Church of England (Controlled Infants School Ofsted Rating: Requires improvement   Pupils: 89   Distance: 0.47 | d)       | $\checkmark$ |              |         |         |
| <b>3</b> | Ermine Primary Academy Ofsted Rating: Good   Pupils: 393   Distance:0.53                                                                        |          | <b>▽</b>     |              |         |         |

# Area **Schools**

|           |                                                                                                | Nursery | Primary      | Secondary    | College | Private |
|-----------|------------------------------------------------------------------------------------------------|---------|--------------|--------------|---------|---------|
| 9         | Lincoln Minster School Ofsted Rating: Not Rated   Pupils: 473   Distance:0.56                  |         |              | $\checkmark$ |         |         |
| 10        | Lincoln Castle Academy Ofsted Rating: Not Rated   Pupils: 680   Distance: 0.56                 |         |              | $\checkmark$ |         |         |
| <b>11</b> | Mount Street Academy Ofsted Rating: Outstanding   Pupils: 318   Distance: 0.67                 |         | $\checkmark$ |              |         |         |
| 12        | Lincoln UTC Ofsted Rating: Good   Pupils: 369   Distance:0.7                                   |         |              | $\checkmark$ |         |         |
| 13        | Westgate Academy Ofsted Rating: Good   Pupils: 430   Distance:0.7                              |         | $\checkmark$ |              |         |         |
| 14)       | The St Francis Special School, Lincoln Ofsted Rating: Outstanding   Pupils: 161   Distance:0.7 |         |              | $\checkmark$ |         |         |
| 15)       | Lincoln College Ofsted Rating: Good   Pupils:0   Distance:0.75                                 |         |              | <b>✓</b>     |         |         |
| 16)       | Lincoln Monks Abbey Primary School Ofsted Rating: Good   Pupils: 594   Distance:0.78           |         | $\checkmark$ |              |         |         |