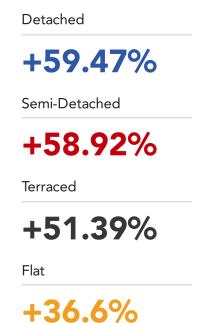

# **House Price Statistics**

### 10 Year History of Average House Prices by Property Type in LN2