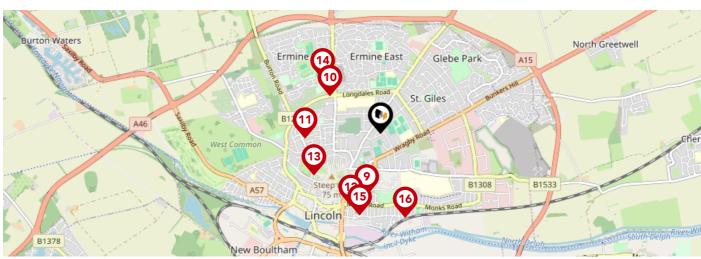

### National Rail Stations

| Pin | Name                            | Distance   |
|-----|---------------------------------|------------|
| •   | Lincoln Central Rail<br>Station | 1.17 miles |
| 2   | Hykeham Rail Station            | 4.4 miles  |
| 3   | Saxilby Rail Station            | 5.9 miles  |

## Trunk Roads/Motorways

| Pin | Name    | Distance    |  |  |
|-----|---------|-------------|--|--|
| 1   | M180 J4 | 20.96 miles |  |  |
| 2   | M180 J5 | 24.23 miles |  |  |
| 3   | M180 J3 | 23.14 miles |  |  |
| 4   | M180 J2 | 25.63 miles |  |  |
| 5   | M180 J1 | 30.14 miles |  |  |

### Airports/Helipads

| Pin | Name                   | Distance    |
|-----|------------------------|-------------|
| •   | Humberside Airport     | 24.76 miles |
| 2   | Finningley             | 25.89 miles |
| 3   | East Mids Airport      | 44 miles    |
| 4   | Leeds Bradford Airport | 63.59 miles |

## Bus Stops/Stations

| Pin | Name                       | Distance   |  |
|-----|----------------------------|------------|--|
| 1   | Greetwell Road             | 0.45 miles |  |
| 2   | Thonock Close              | 0.49 miles |  |
| 3   | Bailgate Methodist Church  | 0.53 miles |  |
| 4   | HM Prison                  | 0.63 miles |  |
| 5   | Tourist Information Centre | 0.67 miles |  |