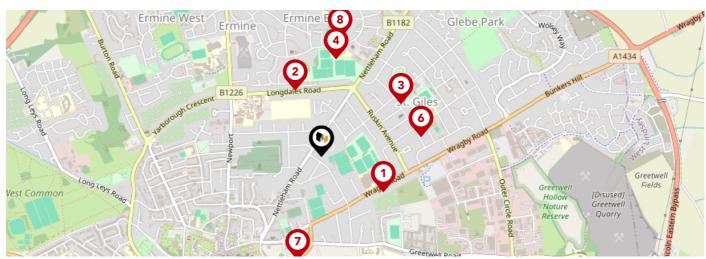

# Area **Schools**

|          |                                                                                                                                                 | Nursery  | Primary      | Secondary    | College | Private |
|----------|-------------------------------------------------------------------------------------------------------------------------------------------------|----------|--------------|--------------|---------|---------|
| <b>①</b> | Lincoln Christ's Hospital School Ofsted Rating: Good   Pupils: 1286   Distance:0.31                                                             | Nursery  | Filmary      | <b>⊘</b>     | College |         |
| 2        | Castles Education Ofsted Rating: Inadequate   Pupils: 93   Distance: 0.32                                                                       |          |              | $\checkmark$ |         |         |
| 3        | Springwell Alternative Academy Lincoln Ofsted Rating: Good   Pupils: 48   Distance: 0.42                                                        |          |              | igvee        |         |         |
| 4        | Our Lady of Lincoln Catholic Primary School A Voluntary Academy Ofsted Rating: Good   Pupils: 204   Distance: 0.44                              |          | $\checkmark$ |              |         |         |
| 5        | The Lincoln St Giles Nursery School Ofsted Rating: Outstanding   Pupils: 112   Distance:0.45                                                    | <b>✓</b> |              |              |         |         |
| <b>6</b> | St Giles Academy Ofsted Rating: Requires improvement   Pupils: 405   Distance: 0.45                                                             |          | <b>▽</b>     |              |         |         |
| 7        | The Lincoln St Peter-in-Eastgate Church of England (Controlled Infants School Ofsted Rating: Requires improvement   Pupils: 89   Distance: 0.47 | d)       | $\checkmark$ |              |         |         |
| <b>3</b> | Ermine Primary Academy Ofsted Rating: Good   Pupils: 393   Distance:0.53                                                                        |          | <b>▽</b>     |              |         |         |

# Area **Schools**

|           |                                                                                                | Nursery | Primary      | Secondary    | College | Private |
|-----------|------------------------------------------------------------------------------------------------|---------|--------------|--------------|---------|---------|
| 9         | Lincoln Minster School Ofsted Rating: Not Rated   Pupils: 473   Distance:0.56                  |         |              | $\checkmark$ |         |         |
| 10        | Lincoln Castle Academy Ofsted Rating: Not Rated   Pupils: 680   Distance: 0.56                 |         |              | $\checkmark$ |         |         |
| <b>11</b> | Mount Street Academy Ofsted Rating: Outstanding   Pupils: 318   Distance: 0.67                 |         | $\checkmark$ |              |         |         |
| 12        | Lincoln UTC Ofsted Rating: Good   Pupils: 369   Distance:0.7                                   |         |              | $\checkmark$ |         |         |
| 13        | Westgate Academy Ofsted Rating: Good   Pupils: 430   Distance:0.7                              |         | $\checkmark$ |              |         |         |
| 14)       | The St Francis Special School, Lincoln Ofsted Rating: Outstanding   Pupils: 161   Distance:0.7 |         |              | $\checkmark$ |         |         |
| 15)       | Lincoln College Ofsted Rating: Good   Pupils:0   Distance:0.75                                 |         |              | <b>✓</b>     |         |         |
| 16)       | Lincoln Monks Abbey Primary School Ofsted Rating: Good   Pupils: 594   Distance:0.78           |         | $\checkmark$ |              |         |         |