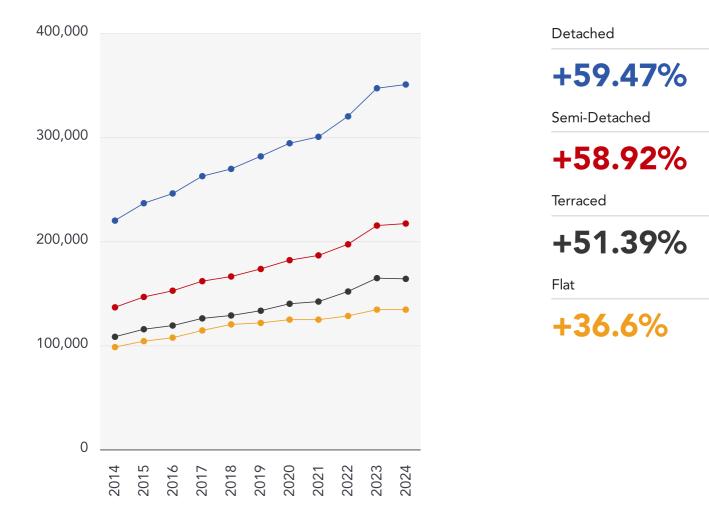

s

| Pin | Name                   | Distance    |
|-----|------------------------|-------------|
| 1   | Humberside Airport     | 24.85 miles |
| 2   | Finningley             | 25.79 miles |
| 3   | East Mids Airport      | 43.85 miles |
| 4   | Leeds Bradford Airport | 63.51 miles |



## Area **Transport (Local)**





#### Bus Stops/Stations

| Pin | Name                      | Distance   |
|-----|---------------------------|------------|
|     | Bailgate Methodist Church | 0.38 miles |
| 2   | Thonock Close             | 0.39 miles |
| 3   | Greetwell Road            | 0.49 miles |
| 4   | Westgate School           | 0.53 miles |
| 5   | 76 Yarborough Crescent    | 0.49 miles |



## Market House Price Statistics



#### 10 Year History of Average House Prices by Property Type in LN2





# Mundys About Us





#### Mundys

We offer an exceptional choice of properties within Lincoln and a 15 mile radius and have longer opening hours for convenient viewings.

We have an excellent sales team who are here to help. They are all Lincoln people and can offer you local knowledge and expert advice, whatever your requirements.

We are open 7 days a week. We also offer weekday evening viewings until 7.30 pm.

We have three offices within Lincolnshire, Lincoln City Centre on Silver Street and Museum Court, and on Queen Street, Market Rasen.

#### **Financial Services**

We are pleased to offer the services of our Specialist Mortgage Advisors at Mundys Financial Services. Mundys Financial Services have extensive experience in the mortgage industry and provide independent whole of m