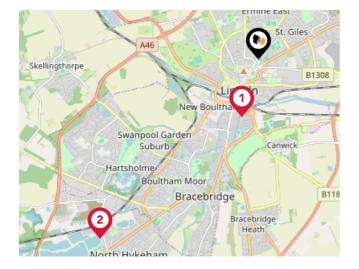

### National Rail Stations

| Pin | Name                            | Distance   |
|-----|---------------------------------|------------|
| •   | Lincoln Central Rail<br>Station | 1.07 miles |
| 2   | Hykeham Rail Station            | 4.26 miles |
| 3   | Saxilby Rail Station            | 5.76 miles |

#### Trunk Roads/Motorways

| Pin | Name      | Distance    |
|-----|-----------|-------------|
| 1   | M180 J4   | 21 miles    |
| 2   | M180 J5   | 24.3 miles  |
| 3   | M180 J3   | 23.12 miles |
| 4   | M180 J2   | 25.6 miles  |
| 5   | A1(M) J34 | 24.43 miles |

#### Airports/Helipads

| Pin | Name                   | Distance    |
|-----|------------------------|-------------|
| 1   | Humberside Airport     | 24.85 miles |
| 2   | Finningley             | 25.79 miles |
| 3   | East Mids Airport      | 43.85 miles |
| 4   | Leeds Bradford Airport | 63.51 miles |