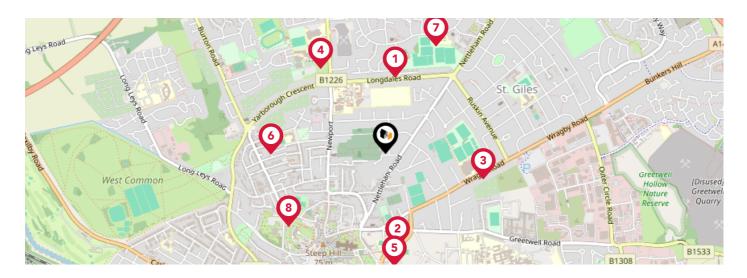

## Area **Schools**

|   |                                                                                                                                                      | Nursery | Primary | Secondary | College | Private |
|---|------------------------------------------------------------------------------------------------------------------------------------------------------|---------|---------|-----------|---------|---------|
| • | Castles Education<br>Ofsted Rating: Inadequate   Pupils: 93   Distance:0.34                                                                          |         |         |           |         |         |
| 2 | The Lincoln St Peter-in-Eastgate Church of England (Controlled<br>Infants School<br>Ofsted Rating: Requires improvement   Pupils: 89   Distance:0.42 | )       |         |           |         |         |
| 3 | Lincoln Christ's Hospital School<br>Ofsted Rating: Good   Pupils: 1286   Distance:0.45                                                               |         |         |           |         |         |
| 4 | Lincoln Castle Academy<br>Ofsted Rating: Not Rated   Pupils: 680   Distance:0.48                                                                     |         |         |           |         |         |
| 5 | Lincoln Minster School<br>Ofsted Rating: Not Rated   Pupils: 473   Distance:0.5                                                                      |         |         |           |         |         |
| 6 | Mount Street Academy<br>Ofsted Rating: Outstanding   Pupils: 318   Distance:0.51                                                                     |         |         |           |         |         |
| Ø | Our Lady of Lincoln Catholic Primary School A Voluntary<br>Academy<br>Ofsted Rating: Good   Pupils: 204   Distance:0.53                              |         |         |           |         |         |
| 8 | Westgate Academy<br>Ofsted Rating: Good   Pupils: 430   Distance:0.54                                                                                |         |         |           |         |         |

## Area **Schools**

| Add B1273                                           |                         |
|-----------------------------------------------------|-------------------------|
| AS7 Steep 1 5 10 Monks Road<br>Lincoln New Boultham | th Delph River, Withoms |

|    |                                                                                                    | Nursery | Primary | Secondary    | College | Private |
|----|----------------------------------------------------------------------------------------------------|---------|---------|--------------|---------|---------|
| 9  | Springwell Alternative Academy Lincoln<br>Ofsted Rating: Good   Pupils: 48   Distance:0.58         |         |         |              |         |         |
|    | Lincoln UTC<br>Ofsted Rating: Good   Pupils: 369   Distance:0.61                                   |         |         | $\checkmark$ |         |         |
|    | The Lincoln St Giles Nursery School<br>Ofsted Rating: Outstanding   Pupils: 112   Distance:0.61    |         |         |              |         |         |
| 12 | <b>St Giles Academy</b><br>Ofsted Rating: Requires improvement   Pupils: 405   Distance:0.61       |         |         |              |         |         |
| 13 | Ermine Primary Academy<br>Ofsted Rating: Good   Pupils: 393   Distance:0.62                        |         |         |              |         |         |
| 14 | The St Francis Special School, Lincoln<br>Ofsted Rating: Outstanding   Pupils: 161   Distance:0.63 |         |         | $\checkmark$ |         |         |
| 15 | Lincoln College<br>Ofsted Rating: Good   Pupils:0   Distance:0.68                                  |         |         | $\checkmark$ |         |         |
| 16 | Lincoln Monks Abbey Primary School<br>Ofsted Rating: Good   Pupils: 594   Distance:0.8             |         |         |              |         |         |