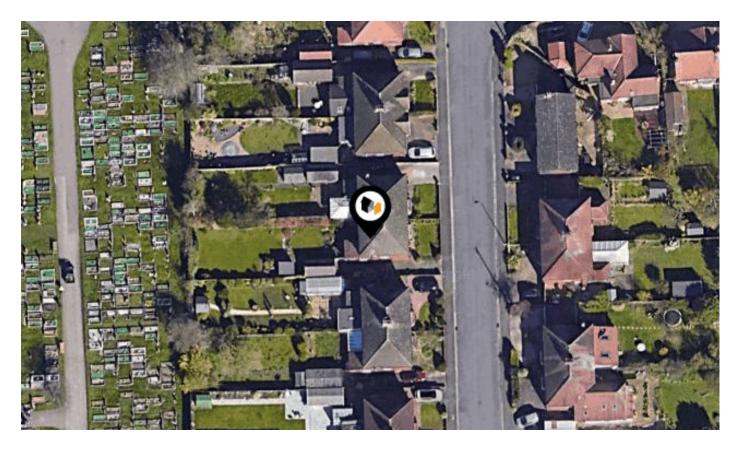

See More Online

## **KFB:** Key Facts For Buyers

A Guide to This Property & the Local Area

Tuesday 10<sup>th</sup> September 2024



## 21, BRUCE ROAD, LINCOLN, LN2 1RN

#### Mundys

29 – 30 Silver Street Lincoln LN2 1AS 01522 510 044 amy.lee@mundys.net www.mundys.net





## Property **Overview**





#### Property

| Туре:            | Semi-Detached |  |
|------------------|---------------|--|
| Bedrooms:        | 3             |  |
| Council Tax :    | Band C        |  |
| Annual Estimate: | £1,947        |  |
| UPRN:            | 235035795     |  |

#### Local Area

| Local Authority:                      | Lincolnshire |  |
|---------------------------------------|--------------|--|
| <b>Conservation Area:</b>             | No           |  |
| Flood Risk:                           |              |  |
| <ul> <li>Rivers &amp; Seas</li> </ul> | No Risk      |  |
| <ul> <li>Surface Water</li> </ul>     | Medium