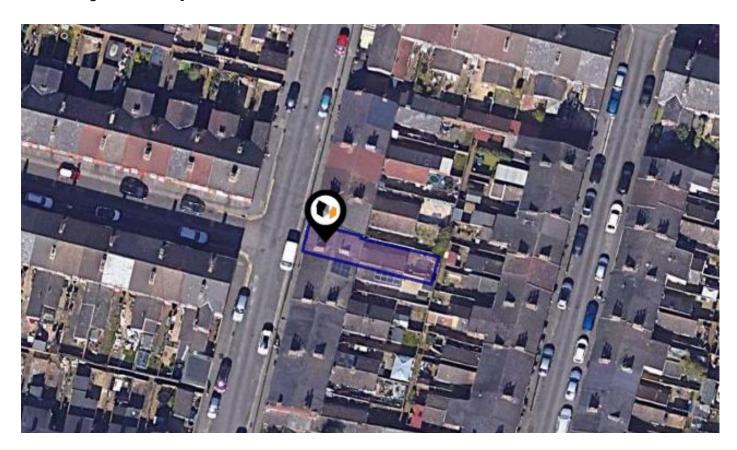

See More Online

## KFB: Key Facts For Buyers

A Guide to This Property & the Local Area

Friday 06<sup>th</sup> September 2024



## 88, CROSS STREET, LINCOLN, LN5 7XA

#### Mundys

29 – 30 Silver Street Lincoln LN2 1AS 01522 510 044 amy.lee@mundys.net www.mundys.net









## Property **Overview**





#### **Property**

Type: Terraced

**Bedrooms:** 

Floor Area:  $839 \text{ ft}^2 / 78 \text{ m}^2$ 

Plot Area: 0.02 acres 1900-1929 Year Built: **Council Tax:** Band A **Annual Estimate:** £1,461 **Title Number:** LL96522 **UPRN:** 235025693 **Last Sold Date:** 30/06/2000 **Last Sold Price:** £32,500 Last Sold £/ft<sup>2</sup>: £38 Tenure: Freehold

### **Local Area**

**Local Authority:** Lincolnshire **Conservation Area:** No

Flood Risk:

Rivers & Seas Low Surface Water Medium **Estimated Broadband Speeds** 

(Standard - Superfast - Ultrafast)

15 1000 80 mb/s mb/s mb/s



#### **Mobile Coverage:**

(based on