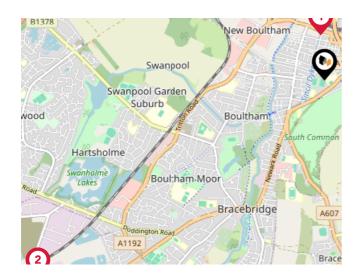

## Bus Stops/Stations

| Pin | Name                         | Distance   |
|-----|------------------------------|------------|
| 1   | Football Ground              | 0.24 miles |
| 2   | Thomas Cooper Church         | 0.29 miles |
| 3   | St Peter At Gowt's<br>Church | 0.26 miles |
| 4   | Sewell's Walk                | 0.25 miles |
| 5   | Robey Street                 | 0.32 miles |