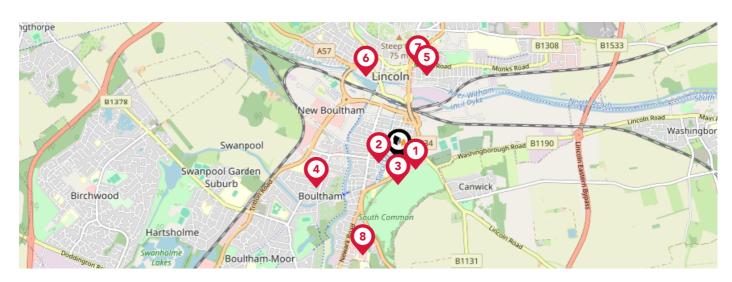

### National Rail Stations

| Pin | Name                            | Distance   |  |
|-----|---------------------------------|------------|--|
| •   | Lincoln Central Rail<br>Station | 0.41 miles |  |
| 2   | Hykeham Rail Station            | 3.1 miles  |  |
| 3   | Saxilby Rail Station            | 6.12 miles |  |

## Bus Stops/Stations

| Pin | Name                         | Distance   |
|-----|------------------------------|------------|
| 1   | Football Ground              | 0.24 miles |
| 2   | Thomas Cooper Church         | 0.29 miles |
| 3   | St Peter At Gowt's<br>Church | 0.26 miles |
| 4   | Sewell's Walk                | 0.25 miles |
| 5   | Robey Street                 | 0.32 miles |