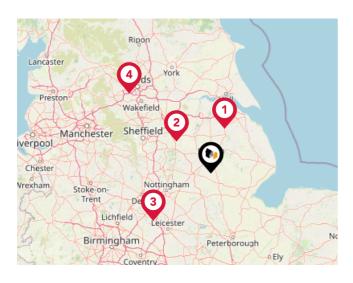

### Airports/Helipads

| Pin | Name                   | Distance    |  |
|-----|------------------------|-------------|--|
| 1   | Humberside Airport     | 26.29 miles |  |
| 2   | Finningley             | 26.54 miles |  |
| 3   | East Mids Airport      | 42.73 miles |  |
| 4   | Leeds Bradford Airport | 64.31 miles |  |