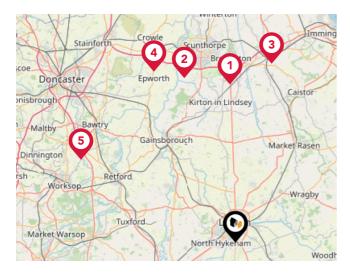

### Trunk Roads/Motorways

| Pin | Name      | Distance    |  |
|-----|-----------|-------------|--|
| 1   | M180 J4   | 22.41 miles |  |
| 2   | M180 J3   | 24.4 miles  |  |
| 3   | M180 J5   | 25.76 miles |  |
| 4   | M180 J2   | 26.76 miles |  |
| 5   | A1(M) J34 | 24.84 miles |  |