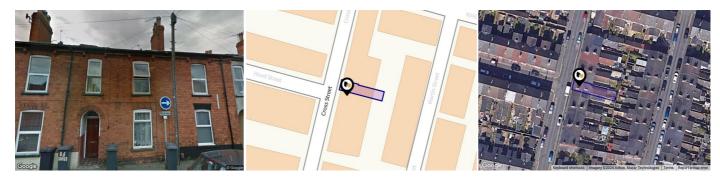

See More Online

## KFB: Key Facts For Buyers

A Guide to This Property & the Local Area

Friday 06<sup>th</sup> September 2024



## 88, CROSS STREET, LINCOLN, LN5 7XA

#### Mundys

29 – 30 Silver Street Lincoln LN2 1AS 01522 510 044 amy.lee@mundys.net www.mundys.net









## Property **Overview**





#### **Property**

Type: Terraced

**Bedrooms:** 

Floor Area:  $839 \text{ ft}^2 / 78 \text{ m}^2$ 

Plot Area: 0.02 acres 1900-1929 Year Built: **Council Tax:** Band A **Annual Estimate:** £1,461 **Title Number:** LL96522 **UPRN:** 235025693 **Last Sold Date:** 30/06/2000 **Last Sold Price:** £32,500 Last Sold £/ft<sup>2</sup>: £38 Tenure: Freehold

### **Local Area**

**Local Authority:** Lincolnshire **Conservation Area:** No

Flood Risk:

Rivers & Seas Low Surface Water Medium **Estimated Broadband Speeds** 

(Standard - Superfast - Ultrafast)

15 1000 80 mb/s mb/s mb/s



#### **Mobile Coverage:**

(based on calls indoors)











Satellite/Fibre TV Availability:



















# Property **EPC - Certificate**



|       | 88 Cross Street, LN5 7XA | Ene     | ergy rating |
|