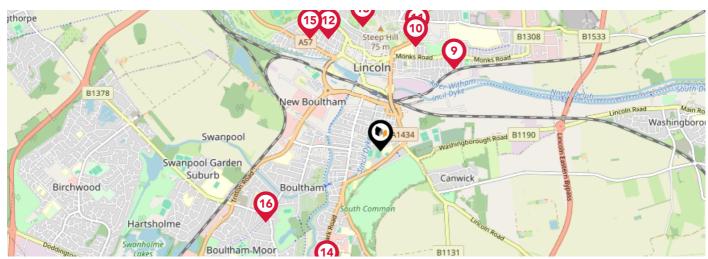

# Area **Schools**

|   |                                                                                                                          | Nursery | Primary      | Secondary    | College | Private |
|---|--------------------------------------------------------------------------------------------------------------------------|---------|--------------|--------------|---------|---------|
| 1 | The Lincoln Bishop King Church of England Primary School Ofsted Rating: Good   Pupils: 459   Distance:0.17               |         | <b></b>      |              |         |         |
| 2 | The Lincoln St Peter at Gowts Church of England Primary School Ofsted Rating: Outstanding   Pupils: 258   Distance: 0.18 |         | igvee        |              |         |         |
| 3 | Athena School Ofsted Rating: Good   Pupils: 113   Distance:0.22                                                          |         |              | $\checkmark$ |         |         |
| 4 | Sir Francis Hill Community Primary School Ofsted Rating: Requires improvement   Pupils: 623   Distance:0.78              |         | $\checkmark$ |              |         |         |
| 5 | Lincoln College Ofsted Rating: Good   Pupils:0   Distance:0.79                                                           |         |              | $\checkmark$ |         |         |
| 6 | Lincolnshire Secure Unit Ofsted Rating: Not Rated   Pupils:0   Distance:0.8                                              |         |              | $\checkmark$ |         |         |
| 7 | Lincoln UTC Ofsted Rating: Good   Pupils: 369   Distance: 0.85                                                           |         |              | $\checkmark$ |         |         |
| 8 | The Priory Academy LSST Ofsted Rating: Good   Pupils: 1779   Distance:0.9                                                |         |              | $\checkmark$ |         |         |

# Area **Schools**

|             |                                                                                                                                                 | Nursery | Primary                                                                                                                                                                                                                                                                                                                                                                                                                                                                                                                                                                                                                                                                                                                                                                                                                                                                                                                                                                                                                                                                                                                                                                                                                                                                                                                                                                                                                                                                                                                                                                                                                                                                                                                                                                                                                                                                                 | Secondary    | College | Private |
|-------------|-------------------------------------------------------------------------------------------------------------------------------------------------|---------|-----------------------------------------------------------------------------------------------------------------------------------------------------------------------------------------------------------------------------------------------------------------------------------------------------------------------------------------------------------------------------------------------------------------------------------------------------------------------------------------------------------------------------------------------------------------------------------------------------------------------------------------------------------------------------------------------------------------------------------------------------------------------------------------------------------------------------------------------------------------------------------------------------------------------------------------------------------------------------------------------------------------------------------------------------------------------------------------------------------------------------------------------------------------------------------------------------------------------------------------------------------------------------------------------------------------------------------------------------------------------------------------------------------------------------------------------------------------------------------------------------------------------------------------------------------------------------------------------------------------------------------------------------------------------------------------------------------------------------------------------------------------------------------------------------------------------------------------------------------------------------------------|--------------|---------|---------|
| 9           | Lincoln Monks Abbey Primary School Ofsted Rating: Good   Pupils: 594   Distance:0.97                                                            |         | $\checkmark$                                                                                                                                                                                                                                                                                                                                                                                                                                                                                                                                                                                                                                                                                                                                                                                                                                                                                                                                                                                                                                                                                                                                                                                                                                                                                                                                                                                                                                                                                                                                                                                                                                                                                                                                                                                                                                                                            |              |         |         |
| 10          | Lincoln Minster School  Ofsted Rating: Not Rated   Pupils: 473   Distance: 0.98                                                                 |         |                                                                                                                                                                                                                                                                                                                                                                                                                                                                                                                                                                                                                                                                                                                                                                                                                                                                                                                                                                                                                                                                                                                                                                                                                                                                                                                                                                                                                                                                                                                                                                                                                                                                                                                                                                                                                                                                                         | $\checkmark$ |         |         |
| 11)         | The Lincoln St Peter-in-Eastgate Church of England (Controlled Infants School Ofsted Rating: Requires improvement   Pupils: 89   Distance: 1.07 | )       | $\checkmark$                                                                                                                                                                                                                                                                                                                                                                                                                                                                                                                                                                                                                                                                                                                                                                                                                                                                                                                                                                                                                                                                                                                                                                                                                                                                                                                                                                                                                                                                                                                                                                                                                                                                                                                                                                                                                                                                            |              |         |         |
| 12          | The St Faith and St Martin Church of England Junior School, Lincoln Ofsted Rating: Good   Pupils: 345   Distance:1.1                            |         | $\bigcirc$                                                                                                                                                                                                                                                                                                                                                                                                                                                                                                                                                                                                                                                                                                                                                                                                                                                                                                                                                                                                                                                                                                                                                                                                                                                                                                                                                                                                                                                                                                                                                                                                                                                                                                                                                                                                                                                                              |              |         |         |
| 13          | Westgate Academy Ofsted Rating: Good   Pupils: 430   Distance:1.12                                                                              |         | <b>▽</b>                                                                                                                                                                                                                                                                                                                                                                                                                                                                                                                                                                                                                                                                                                                                                                                                                                                                                                                                                                                                                                                                                                                                                                                                                                                                                                                                                                                                                                                                                                                                                                                                                                                                                                                                                                                                                                                                                |              |         |         |
| 14          | Bracebridge Infant and Nursery School Ofsted Rating: Good   Pupils: 78   Distance:1.17                                                          |         | $\checkmark$                                                                                                                                                                                                                                                                                                                                                                                                                                                                                                                                                                                                                                                                                                                                                                                                                                                                                                                                                                                                                                                                                                                                                                                                                                                                                                                                                                                                                                                                                                                                                                                                                                                                                                                                                                                                                                                                            |              |         |         |
| <b>(15)</b> | The St Faith's Church of England Infant and Nursery School, Lincoln Ofsted Rating: Good   Pupils: 278   Distance:1.18                           |         | igstyle igytyle igstyle igytyle igytyle igytyle igytyle igstyle igytyle igytyle igytyle igytyle igytyle igytyle igstyle igytyle |              |         |         |

St Peter and St Paul, Catholic Voluntary Academy
Ofsted Rating: Requires improvement | Pupils: 602 | Distance:1.2