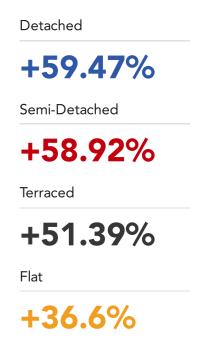

## **House Price Statistics**

## 10 Year History of Average House Prices by Property Type in LN5