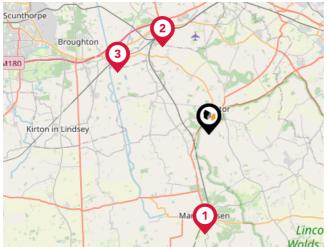

### Area **Schools**

|              | Broughton<br>M180 5 North East<br>Lincolnshire              |
|--------------|-------------------------------------------------------------|
| Epworth      | Kirton in Lindsey                                           |
| Re           |                                                             |
| Gainsbörouğh | Market/Rasen<br>Lincolnshire<br>Wolds National<br>Landscape |

|   |                                                                                                        | Nursery | Primary | Secondary | College | Private |
|---|--------------------------------------------------------------------------------------------------------|---------|---------|-----------|---------|---------|
| • | Nettleton Community Primary School<br>Ofsted Rating: Good   Pupils: 69   Distance:0.21                 |         |         |           |         |         |
| 2 | Caistor CofE and Methodist Primary School<br>Ofsted Rating: Good   Pupils: 216   Distance:0.79         |         |         |           |         |         |
| 3 | Caistor Grammar School<br>Ofsted Rating: Good   Pupils: 683   Distance:0.8                             |         |         |           |         |         |
| 4 | Caistor Yarborough Academy<br>Ofsted Rating: Good   Pupils: 536   Distance:1.11                        |         |         |           |         |         |
| 5 | Grasby All Saints Church of England Primary School<br>Ofsted Rating: Good   Pupils: 80   Distance:3.32 |         |         |           |         |         |
| 6 | Kelsey Primary School<br>Ofsted Rating: Good   Pupils: 101   Distance:4.21                             |         |         |           |         |         |
| Ø | Osgodby Primary School<br>Ofsted Rating: Good   Pupils: 94   Distance:5.11                             |         |         |           |         |         |
| 8 | Tealby School<br>Ofsted Rating: Good   Pupils: 84   Distance:6.58                                      |         |         |           |         |         |

|      |                                                                                                                       | Nursery | Primary | Secondary    | College | Private |
|------|-----------------------------------------------------------------------------------------------------------------------|---------|---------|--------------|---------|---------|
| 9    | <b>St Barnabas CofE Primary School, Barnetby</b><br>Ofsted Rating: Requires improvement   Pupils: 155   Distance:6.67 |         |         |              |         |         |
| 10   | The Middle Rasen Primary School<br>Ofsted Rating: Good   Pupils: 135   Distance:6.77                                  |         |         |              |         |         |
|      | Kirmington CofE Primary School<br>Ofsted Rating: Good   Pupils: 62   Distance:6.94                                    |         |         |              |         |         |
| (12) | The Market Rasen Church of England Primary School<br>Ofsted Rating: Good   Pupils: 308   Distance:6.98                |         |         |              |         |         |
| 13   | Keelby Primary Academy<br>Ofsted Rating: Good   Pupils: 181   Distance:6.98                                           |         |         |              |         |         |
| 14   | Binbrook CofE Primary School<br>Ofsted Rating: Good   Pupils: 86   Distance:7.08                                      |         |         |              |         |         |
| 15   | De Aston School<br>Ofsted Rating: Good   Pupils: 1040   Distance:7.12                                                 |         |         | $\checkmark$ |         |         |
| 16   | Best Futures Ofsted Rating: Requires improvement   Pupils: 10   Distance:7.5                                          |         |         |              |         |         |