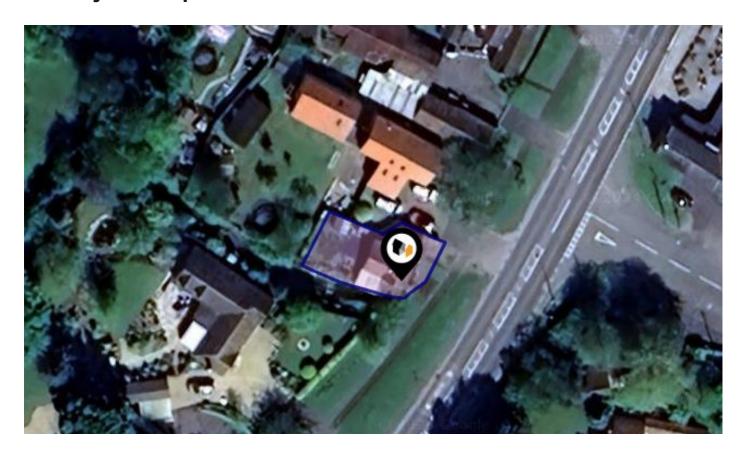

See More Online

## KFB: Key Facts For Buyers

A Guide to This Property & the Local Area Friday 06<sup>th</sup> September 2024



### **NETTLETON, MARKET RASEN, LN7**

#### Mundys

29 – 30 Silver Street Lincoln LN2 1AS 01522 510 044 tom.bell@mundys.net www.mundys.net





### Property **Overview**





#### Property

| Туре:            | Detached                                | Tenure: | Freehold |  |
|------------------|-----------------------------------------|---------|----------|--|
| Bedrooms:        | 2                                       |         |          |  |
| Floor Area:      | 635 ft <sup>2</sup> / 59 m <sup>2</sup> |         |          |  |
| Plot Area:       | 0.05 acres                              |         |          |  |
| Year Built :     | 1950-1966                               |         |          |  |
| Council Tax :    | Band A                                  |         |          |  |