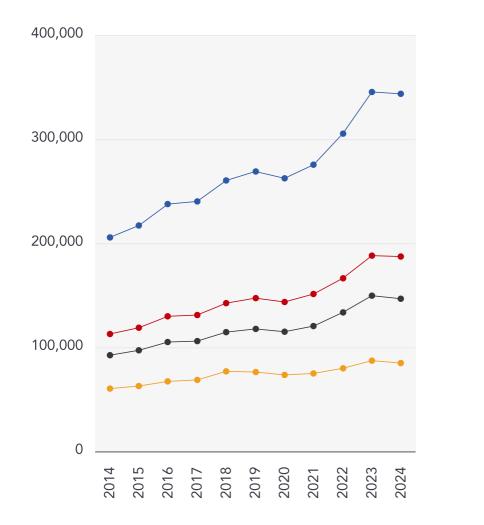

### Market House Price Statistics

### 10 Year History of Average House Prices by Property Type in LN7

Detached

+67.09%

Semi-Detached

+65.93%

Terraced

+58.63%

Flat

+40.58%