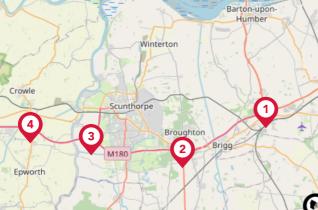

#### Ripon Lancaster York 4 Preston Wakefield 2 Sheffield Manchester iverpool Lincoln Chester Nottingham Vrexham Stoke-on-Trent 3 De Lichfield Leicester Birmingham N Peterborough Ely Coventry

### National Rail Stations

| Pin | Name                      | Distance   |
|-----|---------------------------|------------|
| •   | Market Rasen Rail Station | 7.08 miles |
| 2   | Barnetby Rail Station     | 6.96 miles |
| 3   | Brigg Rail Station        | 7.77 miles |

### Trunk Roads/Motorways

| Pin | Name    | Distance    |
|-----|---------|-------------|
| 1   | M180 J5 | 7.67 miles  |
| 2   | M180 J4 | 10.18 miles |
| 3   | M180 J3 | 16.56 miles |
| 4   | M180 J2 | 20.89 miles |
| 5   | M62 J37 | 27.89 miles |

### Airports/Helipads

| Pin | Name                   | Distance    |
|-----|------------------------|-------------|
|     | Humberside Airport     | 6.74 miles  |
| 2   | Finningley             | 28.03 miles |
| 3   | East Mids Airport      | 61.67 miles |
| 4   | Leeds Bradford Airport | 60.57 miles |