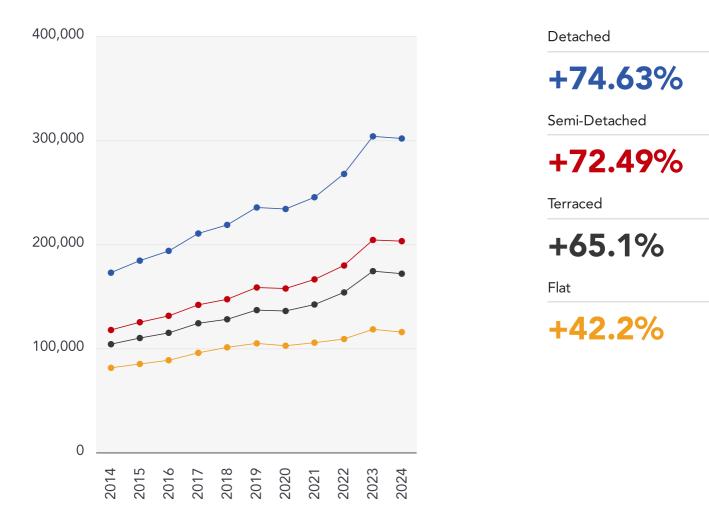

## Market House Price Statistics

## 10 Year History of Average House Prices by Property Type in LN6