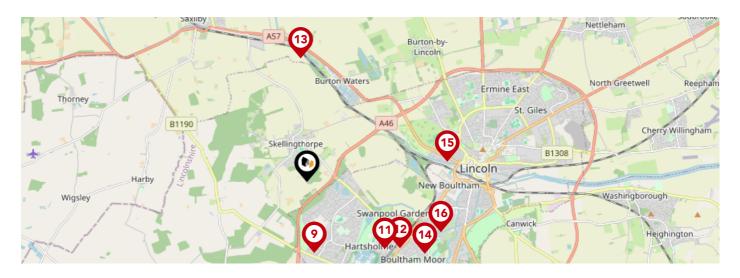

### National Rail Stations

| Pin | Name                            | Distance   |
|-----|---------------------------------|------------|
| 1   | Hykeham Rail Station            | 2.47 miles |
| 2   | Saxilby Rail Station            | 3.33 miles |
| 3   | Lincoln Central Rail<br>Station | 3.08 miles |

## Bus Stops/Stations

| Pin | Name               | Distance   |
|-----|--------------------|------------|
| 1   | Willow Close       | 0.06 miles |
| 2   | Coopers Holt Close | 0.08 miles |
| 3   | 45 Gardenfield     | 0.09 miles |
| 4   | Lapwing Close      | 0.12 miles |
| 5   | 22 Gardenfield     | 0.13 miles |