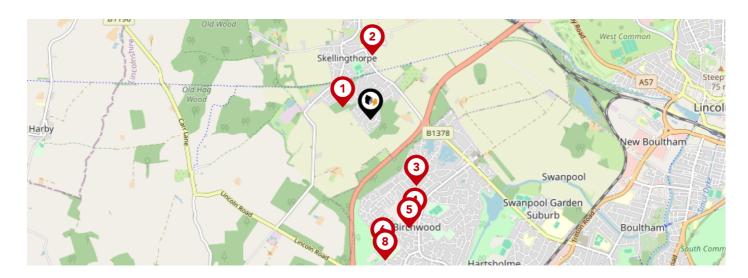

## Area **Schools**

|   |                                                                                                                    | Nursery | Primary | Secondary | College | Private |
|---|--------------------------------------------------------------------------------------------------------------------|---------|---------|-----------|---------|---------|
| 1 | Skellingthorpe the Holt Primary School<br>Ofsted Rating: Good   Pupils: 186   Distance:0.27                        |         |         |           |         |         |
| 2 | <b>St Lawrence Church of England Primary School</b><br>Ofsted Rating: Good   Pupils: 209   Distance:0.57           |         |         |           |         |         |
| 3 | Woodlands Infant and Nursery School<br>Ofsted Rating: Good   Pupils: 106   Distance:0.72                           |         |         |           |         |         |
| 4 | Lincoln Birchwood Junior School<br>Ofsted Rating: Good   Pupils: 255   Distance:0.97                               |         |         |           |         |         |
| 5 | The Lancaster School<br>Ofsted Rating: Good   Pupils: 115   Distance:1.03                                          |         |         |           |         |         |
| Ø | <b>St Hugh's Catholic Primary, A Voluntary Academy</b><br>Ofsted Rating: Outstanding   Pupils: 274   Distance:1.15 |         |         |           |         |         |
| Ø | The Kingsdown Nursery School, Lincoln<br>Ofsted Rating: Good   Pupils: 80   Distance:1.26                          |         |         |           |         |         |
| 8 | Leslie Manser Primary School<br>Ofsted Rating: Good   Pupils: 240   Distance:1.26                                  |         |         |           |         |         |

## Area **Schools**

|              |                                                                   | Nursery | Primary | Secondary | College | Private |
|--------------|-------------------------------------------------------------------|---------|---------|-----------|---------|---------|
| 9            | Fortuna School                                                    |         |         |           |         |         |
| $\checkmark$ | Ofsted Rating: Outstanding   Pupils: 80   Distance:1.26           |         |         |           |         |         |
| <b>1</b> 0   | Hartsholme Academy                                                |         |         |           |         |         |
| V            | Ofsted Rating: Requires improvement   Pupils: 377   Distance:1.82 |         |         |           |         |         |
| 6            | The Pilgrim School                                                |         |         |           |         |         |
|              | Ofsted Rating: Good   Pupils: 4   Distance:1.82                   |         |         |           |         |         |
| 6            | The Priory City of Lincoln Academy                                |         |         |           |         |         |
|              | Ofsted Rating: Requires improvement   Pupils: 980   Distance:2.02 |         |         |           |         |         |
| 6            | Burton Hathow Preparatory School                                  |         |         |           |         |         |
|              | Ofsted Rating: Not Rated   Pupils: 106   Distance:2.19            |         |         |           |         |         |
| 6            | St Peter and St Paul, Catholic Voluntary Academy                  |         |         |           |         |         |
|              | Ofsted Rating: Requires improvement   Pupils: 602   Distance:2.45 |         |         |           |         |         |
|              | The St Faith's Church of England Infant and Nursery School,       |         |         |           |         |         |
| 15           | Lincoln                                                           |         |         |           |         |         |
| •            | Ofsted Rating: Good   Pupils: 278   Distance:2.5                  |         |         |           |         |         |
|              | Sir Francis Hill Community Primary School                         |         |         |           |         |         |
| V            | Ofsted Rating: Requires improvement   Pupils: 623   Distance:2.54 |         |         |           |         |         |