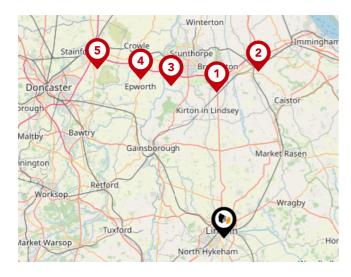

## Bus Stops/Stations

| Pin | Name                      | Distance   |  |
|-----|---------------------------|------------|--|
| 1   | Thonock Close             | 0.19 miles |  |
| 2   | Bailgate Methodist Church |            |  |
| 3   | 76 Yarborough Crescent    | 0.39 miles |  |
| 4   | Lincolnshire Life Museum  | 0.63 miles |  |
| 5   | 231 Yarborough Road       |            |  |