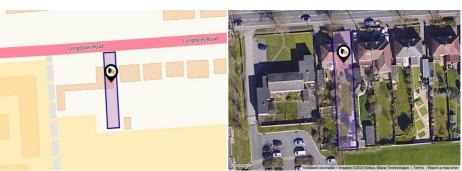

## KFB: Key Facts For Buyers

A Guide to This Property & the Local Area

Tuesday 05<sup>th</sup> November 2024

109, LONGDALES ROAD, LINCOLN, LN2 2JS

### **Property**

Type: Semi-Detached

**Bedrooms:** 

Plot Area: 0.13 acres Year Built: 1930-1949 **Council Tax:** Band C **Annual Estimate:** £1,947 **Title Number:** LL36342 **UPRN:** 235031380 **Last Sold Date:** 14/11/2011 **Last Sold Price:** £170,000 Last Sold £/ft<sup>2</sup>: £162 Tenure: Freehold