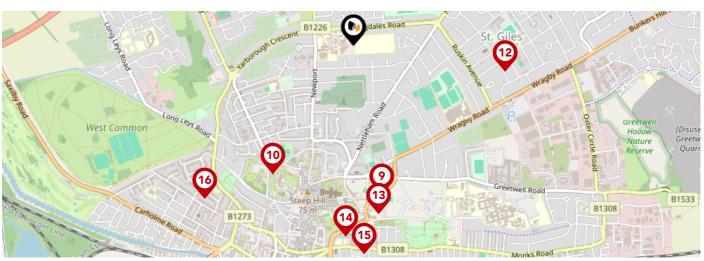

# Area **Schools**

|          |                                                                                                                   | Nursery | Primary      | Secondary    | College | Private |
|----------|-------------------------------------------------------------------------------------------------------------------|---------|--------------|--------------|---------|---------|
| 1        | Castles Education Ofsted Rating: Inadequate   Pupils: 93   Distance: 0.15                                         |         |              | $\checkmark$ |         |         |
| 2        | Lincoln Castle Academy Ofsted Rating: Not Rated   Pupils: 680   Distance: 0.26                                    |         |              | $\checkmark$ |         |         |
| 3        | Our Lady of Lincoln Catholic Primary School A Voluntary Academy Ofsted Rating: Good   Pupils: 204   Distance:0.37 |         | igvee        |              |         |         |
| 4        | The St Francis Special School, Lincoln Ofsted Rating: Outstanding   Pupils: 161   Distance:0.4                    |         |              | $\checkmark$ |         |         |
| 5        | Ermine Primary Academy Ofsted Rating: Good   Pupils: 393   Distance:0.45                                          |         | igstar       |              |         |         |
| <b>6</b> | Mount Street Academy Ofsted Rating: Outstanding   Pupils: 318   Distance:0.5                                      |         | $\checkmark$ |              |         |         |
| 7        | Springwell Alternative Academy Lincoln Ofsted Rating: Good   Pupils: 48   Distance: 0.58                          |         |              | $\checkmark$ |         |         |
| 8        | Lincoln Christ's Hospital School Ofsted Rating: Good   Pupils: 1286   Distance:0.62                               |         |              | $\checkmark$ |         |         |

# Area **Schools**

|           |                                                                   | Nursery | Primary                   | Secondary | College | Private |
|-----------|-------------------------------------------------------------------|---------|---------------------------|-----------|---------|---------|
|           | The Lincoln St Peter-in-Eastgate Church of England (Controlled    | )       |                           |           |         |         |
| 9         | Infants School                                                    |         | $\checkmark$              |           |         |         |
|           | Ofsted Rating: Requires improvement   Pupils: 89   Distance:0.67  |         |                           |           |         |         |
| <u> </u>  | Westgate Academy                                                  |         | $\overline{\hspace{1cm}}$ |           |         |         |
| <b>V</b>  | Ofsted Rating: Good   Pupils: 430   Distance: 0.67                |         |                           |           |         |         |
| <b>11</b> | The Lincoln St Giles Nursery School                               |         |                           |           |         |         |
|           | Ofsted Rating: Outstanding   Pupils: 112   Distance: 0.68         |         |                           |           |         |         |
| 12        | St Giles Academy                                                  |         |                           |           |         |         |
|           | Ofsted Rating: Requires improvement   Pupils: 405   Distance:0.68 |         |                           |           |         |         |
| 13        | Lincoln Minster School                                            |         |                           |           |         |         |
|           | Ofsted Rating: Not Rated   Pupils: 473   Distance: 0.75           |         |                           |           |         |         |
| 14        | Lincoln UTC                                                       |         |                           |           |         |         |
|           | Ofsted Rating: Good   Pupils: 369   Distance:0.85                 |         |                           | ✓         |         |         |
| <b>15</b> | Lincoln College                                                   |         |                           |           |         |         |
|           | Ofsted Rating: Good   Pupils:0   Distance:0.93                    |         |                           |           |         |         |
| 16        | The St Faith and St Martin Church of England Junior School,       |         |                           |           |         |         |
|           | Lincoln                                                           |         | $\checkmark$              |           |         |         |
|           | Ofsted Rating: Good   Pupils: 345   Distance: 0.95                |         |                           |           |         |         |