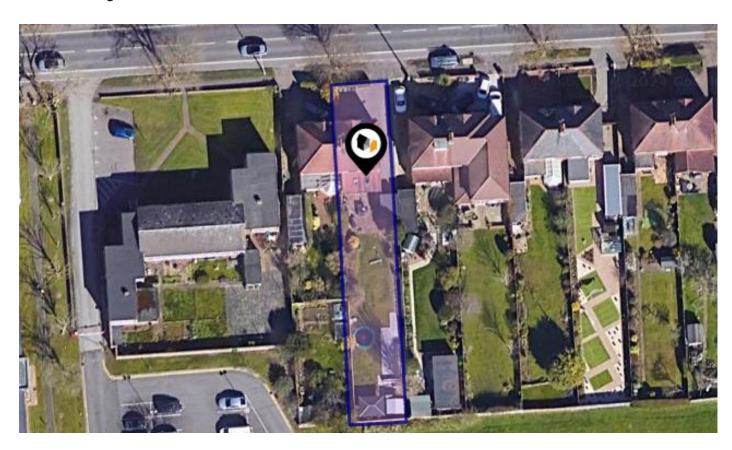

## KFB: Key Facts For Buyers

A Guide to This Property & the Local Area

Tuesday 05<sup>th</sup> November 2024

109, LONGDALES ROAD, LINCOLN, LN2 2JS

### **Property**

Type: Semi-Detached

**Bedrooms:** 

Plot Area: 0.13 acres Year Built: 1930-1949 **Council Tax:** Band C **Annual Estimate:** £1,947 **Title Number:** LL36342 **UPRN:** 235031380 **Last Sold Date:** 14/11/2011 **Last Sold Price:** £170,000 Last Sold £/ft<sup>2</sup>: £162 Tenure: Freehold