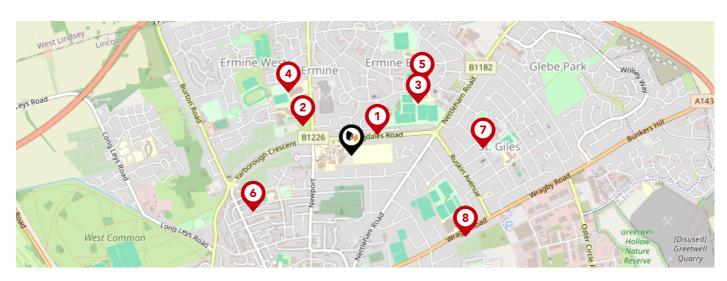

# Area **Schools**

|          |                                                                                                                   | Nursery | Primary      | Secondary    | College | Private |
|----------|-------------------------------------------------------------------------------------------------------------------|---------|--------------|--------------|---------|---------|
| 1        | Castles Education Ofsted Rating: Inadequate   Pupils: 93   Distance: 0.15                                         |         |              | $\checkmark$ |         |         |
| 2        | Lincoln Castle Academy Ofsted Rating: Not Rated   Pupils: 680   Distance: 0.26                                    |         |              | $\checkmark$ |         |         |
| 3        | Our Lady of Lincoln Catholic Primary School A Voluntary Academy Ofsted Rating: Good   Pupils: 204   Distance:0.37 |         | igvee        |              |         |         |
| 4        | The St Francis Special School, Lincoln Ofsted Rating: Outstanding   Pupils: 161   Distance:0.4                    |         |              | $\checkmark$ |         |         |
| 5        | Ermine Primary Academy Ofsted Rating: Good   Pupils: 393   Distance:0.45                                          |         | igstar       |              |         |         |
| <b>6</b> | Mount Street Academy Ofsted Rating: Outstanding   Pupils: 318   Distance:0.5                                      |         | $\checkmark$ |              |         |         |
| 7        | Springwell Alternative Academy Lincoln Ofsted Rating: Good   Pupils: 48   Distance: 0.58                          |         |              | $\checkmark$ |         |         |
| 8        | Lincoln Christ's Hospital School Ofsted Rating: Good   Pupils: 1286   Distance:0.62                               |         |              | $\checkmark$ |         |         |

# Area **Schools**

|           |                                                                   | Nursery | Primary                   | Secondary | College | Private |
|-----------|-------------------------------------------------------------------|---------|---------------------------|-----------|---------|---------|
|           | The Lincoln St Peter-in-Eastgate Church of England (Controlled    | )       |                           |           |         |         |
| 9         | Infants School                                                    |         | $\checkmark$              |           |         |         |
|           | Ofsted Rating: Requires improvement   Pupils: 89   Distance:0.67  |         |                           |           |         |         |
| <u> </u>  | Westgate Academy                                                  |         | $\overline{\hspace{1cm}}$ |           |         |         |
| <b>V</b>  | Ofsted Rating: Good   Pupils: 430   Distance: 0.67                |         |                           |           |         |         |
| <b>11</b> | The Lincoln St Giles Nursery School                               |         |                           |           |         |         |
|           | Ofsted Rating: Outstanding   Pupils: 112   Distance: 0.68         |         |                           |           |         |         |
| 12        | St Giles Academy                                                  |         |                           |           |         |         |
|           | Ofsted Rating: Requires improvement   Pupils: 405   Distance:0.68 |         |                           |           |         |         |
| 13        | Lincoln Minster School                                            |         |                           |           |         |         |
|           | Ofsted Rating: Not Rated   Pupils: 473   Distance: 0.75           |         |                           |           |         |         |
| 14        | Lincoln UTC                                                       |         |                           |           |         |         |
|           | Ofsted Rating: Good   Pupils: 369   Distance:0.85                 |         |                           | ✓         |         |         |
| <b>15</b> | Lincoln College                                                   |         |                           |           |         |         |
|           | Ofsted Rating: Good   Pupils:0   Distance:0.93                    |         |                           |           |         |         |
| 16        | The St Faith and St Martin Church of England Junior School,       |         |                           |           |         |         |
|           | Lincoln                                                           |         | $\checkmark$              |           |         |         |
|           | Ofsted Rating: Good   Pupils: 345   Distance: 0.95                |         |                           |           |         |         |