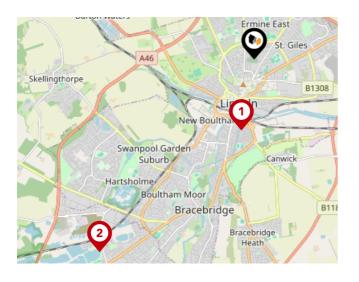

### National Rail Stations

| Pin | Name                            | Distance   |  |
|-----|---------------------------------|------------|--|
| •   | Lincoln Central Rail<br>Station | 1.29 miles |  |
| 2   | Hykeham Rail Station            | 4.4 miles  |  |
| 3   | Saxilby Rail Station            | 5.62 miles |  |