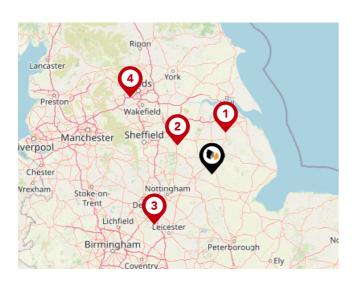

### Airports/Helipads

| Pin | Name                   | Distance    |  |  |
|-----|------------------------|-------------|--|--|
| •   | Humberside Airport     | 24.63 miles |  |  |
| 2   | Finningley             | 25.58 miles |  |  |
| 3   | East Mids Airport      | 43.96 miles |  |  |
| 4   | Leeds Bradford Airport | 63.29 miles |  |  |