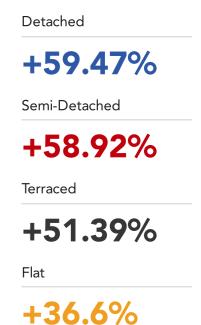

## **House Price Statistics**

### 10 Year History of Average House Prices by Property Type in LN2