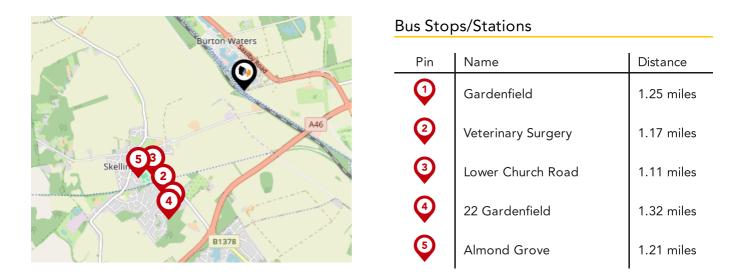

----------|------------|
|     | Hykeham Rail Station            | 3.62 miles |
| 2   | Lincoln Central Rail<br>Station | 2.72 miles |
| 3   | Saxilby Rail Station            | 3.18 miles |



#### Trunk Roads/Motorways

| Pin | Name      | Distance    |
|-----|-----------|-------------|
| 1   | M180 J4   | 20.6 miles  |
| 2   | M180 J3   | 22 miles    |
| 3   | M180 J5   | 24.54 miles |
| 4   | M180 J2   | 24.11 miles |
| 5   | A1(M) J34 | 21.91 miles |



#### Airports/Helipads

| Pin | Name                   | Distance    |
|-----|------------------------|-------------|
| 1   | Humberside Airport     | 25.36 miles |
| 2   | Finningley             | 23.56 miles |
| 3   | East Mids Airport      | 42.2 miles  |
| 4   | Leeds Bradford Airport | 61.34 miles |



## Area Transport (Local)







## Market **House Price Statistics**



### 10 Year History of Average House Prices by Property Type in LN1





Semi-Detached

+65.93%

Terraced

+58.63%

+40.58%



# Mundys About Us





#### Mundys

We offer an exceptional choice of properties within Lincoln and a 15 mile radius and have longer opening hours for convenient viewings.

We have an excellent sales team who are here to help. They are all Lincoln people and can offer you local knowledge and expert advice, whatever your requirements.

We are open 7 days a week. We also offer weekday evening viewings until 7.30 pm.

We have three offices within Lincolnshire, Lincoln City Centre on Silver Street and Museum Court, and on Queen Street, Market Rasen.

#### **Financial Services**

We are pleased to offer the services of our Spe