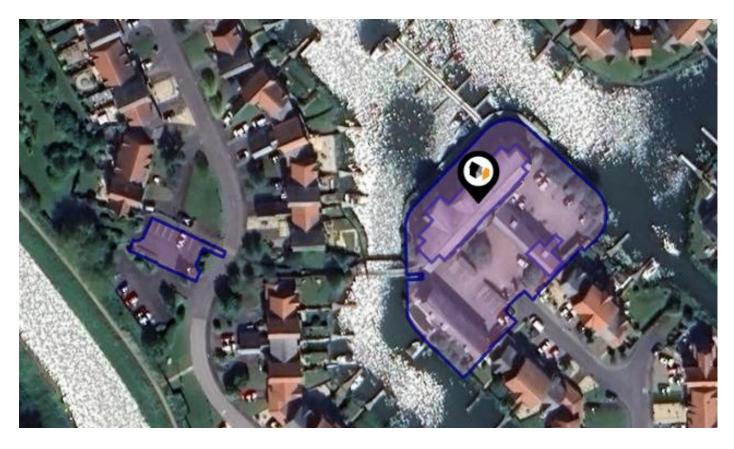

See More Online

## KFB: Key Facts For Buyers

A Guide to This Property & the Local Area

Monday 28<sup>th</sup> October 2024



## 19 MARINE POINT APARTMENTS, MARINE APPROACH, BURTON WATERS, LINCOLN, LN1 2LW

Mundys

29 – 30 Silver Street Lincoln LN2 1AS 01522 510 044 amy.lee@mundys.net www.mundys.net





## Property **Overview**



STREETVIE



#### Property

| Туре:            | Flat / Maisonette                          | Last Sold Date:               | 08/03/2021                    |
|------------------|--------------------------------------------|-------------------------------|-------------------------------|
| Bedrooms:        | 3                                          | Last Sold Price:              | £225,000                      |
| Floor Area:      | 1,399 ft <sup>2</sup> / 130 m <sup>2</sup> | Last Sold £/ft <sup>2</sup> : | £160                          |
| Plot Area:       | 1.04 acres