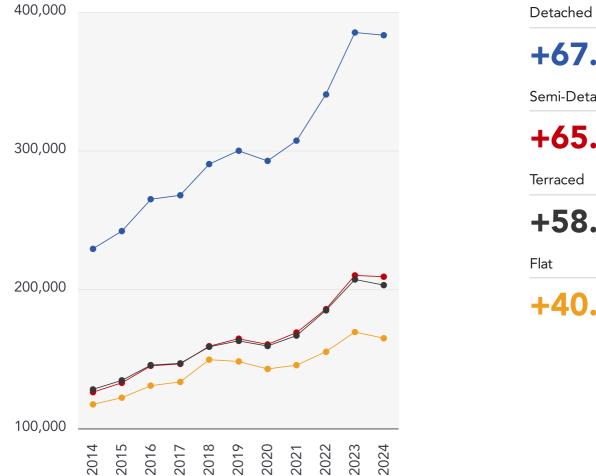

## Market **House Price Statistics**

### 10 Year History of Average House Prices by Property Type in LN1

Semi-Detached

+65.93%

Terraced

+58.63%

+40.58%