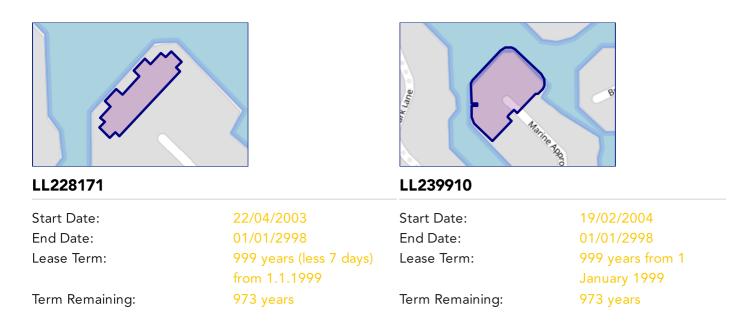

#### Property

| Туре:            | Flat / Maisonette                          | Last Sold Date:               | 08/03/2021                    |
|------------------|--------------------------------------------|-------------------------------|-------------------------------|
| Bedrooms:        | 3                                          | Last Sold Price:              | £225,000                      |
| Floor Area:      | 1,399 ft <sup>2</sup> / 130 m <sup>2</sup> | Last Sold £/ft <sup>2</sup> : | £160                          |
| Plot Area:       | 1.04 acres                                 | Tenure:                       | Leasehold                     |
| Year Built :     | 2003-2006                                  | Start Date:                   | 19/02/2004                    |
| Council Tax :    | Band D                                     | End Date:                     | 01/01/2998                    |
| Annual Estimate: | £2,209                                     | Lease Term:                   | 999 years from 1 January 1999 |
| Title Number:    | LL228171                                   | Term Remaining:               | 973 years                     |
| UPRN:            | 10034683313                                |                               |                               |

## Property Multiple Title Plans

There have been multiple title plans detected at this address. Here, we have compiled the available information about these plans and - where applicable for leasehold plans - the term lengths related to them.

#### **Leasehold Title Plans**