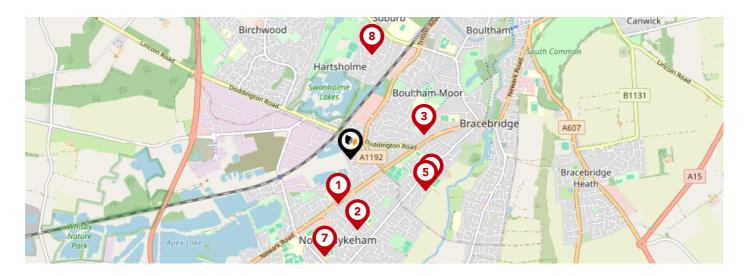

## Area **Schools**

|   |                                                                                            | Nursery | Primary | Secondary | College | Private |
|---|--------------------------------------------------------------------------------------------|---------|---------|-----------|---------|---------|
| • | Ling Moor Primary Academy<br>Ofsted Rating: Outstanding   Pupils: 413   Distance:0.41      |         |         |           |         |         |
| 2 | Fosse Way Academy<br>Ofsted Rating: Good   Pupils: 540   Distance:0.63                     |         |         |           |         |         |
| 3 | The Priory Witham Academy<br>Ofsted Rating: Good   Pupils: 1110   Distance:0.68            |         |         |           |         |         |
| 4 | The Lincoln Manor Leas Junior School<br>Ofsted Rating: Good   Pupils: 290   Distance:0.72  |         |         |           |         |         |
| 5 | The Lincoln Manor Leas Infants School<br>Ofsted Rating: Good   Pupils: 163   Distance:0.72 |         |         |           |         |         |
| ø | The Lincoln St Christopher's School<br>Ofsted Rating: Good   Pupils: 252   Distance:0.75   |         |         |           |         |         |
| Ø | Sir Robert Pattinson Academy<br>Ofsted Rating: Good   Pupils: 1308   Distance:0.89         |         |         |           |         |         |
| 3 | Hartsholme Academy<br>Ofsted Rating: Requires improvement   Pupils: 377   Distance:0.95    |         |         |           |         |         |

## Area **Schools**

|      |                                                                                                                              | Nursery | Primary | Secondary | College | Private |
|------|------------------------------------------------------------------------------------------------------------------------------|---------|---------|-----------|---------|---------|
| 9    | The Pilgrim School Ofsted Rating: Good   Pupils: 4   Distance:0.95                                                           |         |         |           |         |         |
| 10   | North Kesteven Academy<br>Ofsted Rating: Requires improvement   Pupils: 659   Distance:1.01                                  |         |         |           |         |         |
| 11   | The Priory City of Lincoln Academy<br>Ofsted Rating: Requires improvement   Pupils: 980   Distance:1.05                      |         |         |           |         |         |
| 12   | The North Hykeham All Saints Church of England Primary<br>School<br>Ofsted Rating: Good   Pupils: 204   Distance: 1.07       |         |         |           |         |         |
| 13   | The Meadows Primary School Ofsted Rating: Good   Pupils: 364   Distance:1.12                                                 |         |         |           |         |         |
| 14   | <b>St Peter and St Paul, Catholic Voluntary Academy</b><br>Ofsted Rating: Requires improvement   Pupils: 602   Distance:1.23 |         |         |           |         |         |
| (15) | Acorn Free School<br>Ofsted Rating: Good   Pupils: 3   Distance:1.25                                                         |         |         |           |         |         |
| 16   | The Kingsdown Nursery School, Lincoln<br>Ofsted Rating: Good   Pupils: 80   Distance:1.37                                    |         |         |           |         |         |