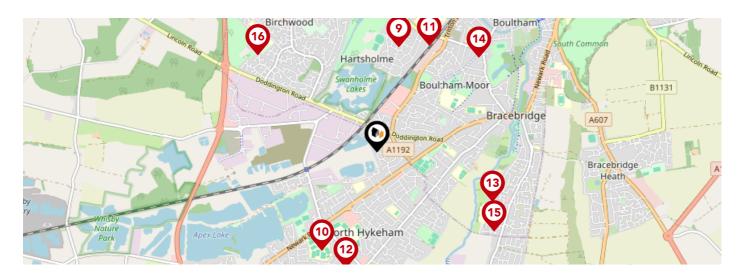

## Area **Schools**

|   |                                                                                            | Nursery | Primary | Secondary | College | Private |
|---|--------------------------------------------------------------------------------------------|---------|---------|-----------|---------|---------|
| • | Ling Moor Primary Academy<br>Ofsted Rating: Outstanding   Pupils: 413   Distance:0.41      |         |         |           |         |         |
| 2 | Fosse Way Academy<br>Ofsted Rating: Good   Pupils: 540   Distance:0.63                     |         |         |           |         |         |
| 3 | The Priory Witham Academy<br>Ofsted Rating: Good   Pupils: 1110   Distance:0.68            |         |         |           |         |         |
| 4 | The Lincoln Manor Leas Junior School<br>Ofsted Rating: Good   Pupils: 290   Distance:0.72  |         |         |           |         |         |
| 5 | The Lincoln Manor Leas Infants School<br>Ofsted Rating: Good   Pupils: 163   Distance:0.72 |         |         |           |         |         |
| ø | The Lincoln St Christopher's School<br>Ofsted Rating: Good   Pupils: 252   Distance:0.75   |         |         |           |         |         |
| Ø | Sir Robert Pattinson Academy<br>Ofsted Rating: Good   Pupils: 1308   Distance:0.89         |         |         |           |         |         |
| 3 | Hartsholme Academy<br>Ofsted Rating: Requires improvement   Pupils: 377   Distance:0.95    |         |         |           |         |         |

## Area **Schools**

|      |                                                                                                                              | Nursery | Primary | Secondary | College | Private |
|------|------------------------------------------------------------------------------------------------------------------------------|---------|---------|-----------|---------|---------|
| 9    | The Pilgrim School Ofsted Rating: Good   Pupils: 4   Distance:0.95                                                           |         |         |           |         |         |
| 10   | North Kesteven Academy<br>Ofsted Rating: Requires improvement   Pupils: 659   Distance:1.01                                  |         |         |           |         |         |
| 11   | The Priory City of Lincoln Academy<br>Ofsted Rating: Requires improvement   Pupils: 980   Distance:1.05                      |         |         |           |         |         |
| 12   | The North Hykeham All Saints Church of England Primary<br>School<br>Ofsted Rating: Good   Pupils: 204   Distance: 1.07       |         |         |           |         |         |
| 13   | The Meadows Primary School Ofsted Rating: Good   Pupils: 364   Distance:1.12                                                 |         |         |           |         |         |
| 14   | <b>St Peter and St Paul, Catholic Voluntary Academy</b><br>Ofsted Rating: Requires improvement   Pupils: 602   Distance:1.23 |         |         |           |         |         |
| (15) | Acorn Free School<br>Ofsted Rating: Good   Pupils: 3   Distance:1.25                                                         |         |         |           |         |         |
| 16   | The Kingsdown Nursery School, Lincoln<br>Ofsted Rating: Good   Pupils: 80   Distance:1.37                                    |         |         |           |         |         |