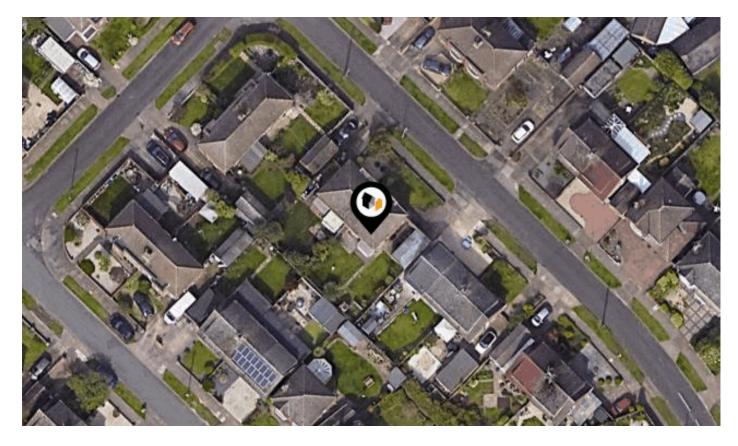

See More Online

# KFB: Key Facts For Buyers

A Guide to This Property & the Local Area

## Friday 01<sup>st</sup> November 2024



## 8, BUTTERY CLOSE, LINCOLN, LN6 8SL

#### Mundys

29 – 30 Silver Street Lincoln LN2 1AS 01522 510 044 amy.lee@mundys.net www.mundys.net





## Property **Overview**





#### Property

| Туре:            | Semi-Detached |  |
|------------------|---------------|--|
| Bedrooms:        | 3             |  |
| Council Tax :    | Band B        |  |
| Annual Estimate: | £1,704        |  |
| UPRN:            | 235004463     |  |

#### Local Area

| Local Authority:                      | Lincolnshire |
|---------------------------------------|--------------|
| <b>Conservation Area:</b>             | No           |
| Flood Risk:                           |              |
| <ul> <li>Rivers &amp; Seas</li> </ul> | No Risk      |
| <ul> <li>Surface Water</li> </ul>     | Medium       |

#### **Es