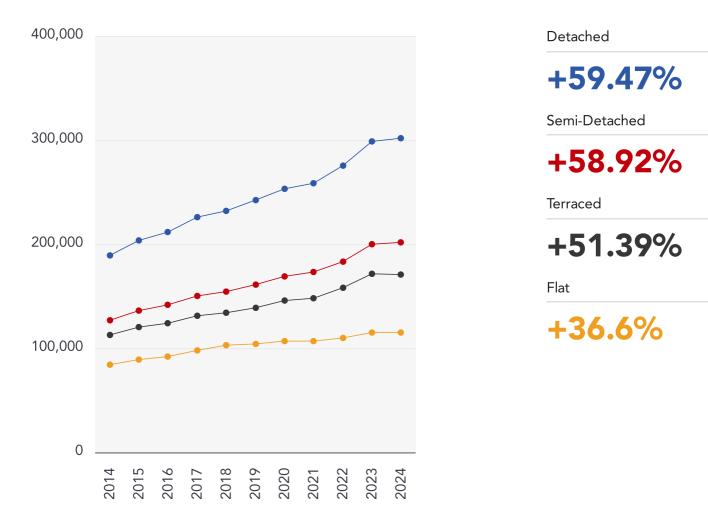

## Market House Price Statistics

#### 10 Year History of Average House Prices by Property Type in LN6