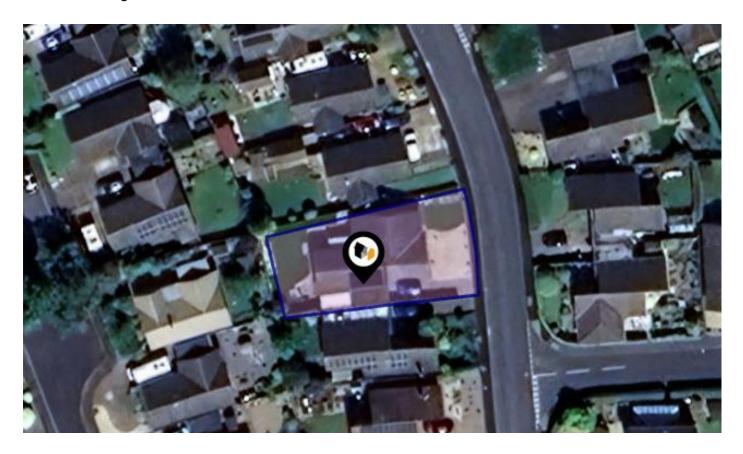

### 24, BEECH ROAD, BRANSTON, LINCOLN, LN4 1PG

#### Property

| Туре:            | Semi-Detached |
|------------------|---------------|
| Bedrooms:        | 4             |
| Plot Area:       | 0.13 acres    |
| Council Tax :    | Band D        |
| Annual Estimate: | £2,187        |
| Title Number:    | LL120799      |
| UPRN:            | 100030838043  |