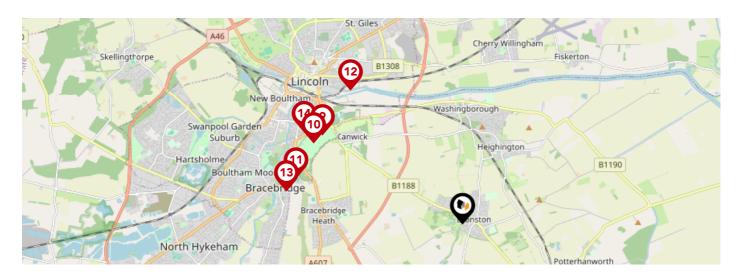

## Area **Schools**

| Skellingthorpe                                                                                                                                                                                                                                                                                                                                                                                                                                                                                                                                                                                                                                                                                                                                                                                                                                                                                                                                                                                                                                                                                                                                                                                                                                                                                                                                                                                                                                                                                                                                                                                                                                                                                                                                                                                                                                                                     | Ch 8 illingham<br>B1308 Fiskerton |
|------------------------------------------------------------------------------------------------------------------------------------------------------------------------------------------------------------------------------------------------------------------------------------------------------------------------------------------------------------------------------------------------------------------------------------------------------------------------------------------------------------------------------------------------------------------------------------------------------------------------------------------------------------------------------------------------------------------------------------------------------------------------------------------------------------------------------------------------------------------------------------------------------------------------------------------------------------------------------------------------------------------------------------------------------------------------------------------------------------------------------------------------------------------------------------------------------------------------------------------------------------------------------------------------------------------------------------------------------------------------------------------------------------------------------------------------------------------------------------------------------------------------------------------------------------------------------------------------------------------------------------------------------------------------------------------------------------------------------------------------------------------------------------------------------------------------------------------------------------------------------------|-----------------------------------|
| Lincoln                                                                                                                                                                                                                                                                                                                                                                                                                                                                                                                                                                                                                                                                                                                                                                                                                                                                                                                                                                                                                                                                                                                                                                                                                                                                                                                                                                                                                                                                                                                                                                                                                                                                                                                                                                                                                                                                            | 5                                 |
| Swanpool Garden<br>Suburb                                                                                                                                                                                                                                                                                                                                                                                                                                                                                                                                                                                                                                                                                                                                                                                                                                                                                                                                                                                                                                                                                                                                                                                                                                                                                                                                                                                                                                                                                                                                                                                                                                                                                                                                                                                                                                                          | Washing cugh                      |
| Hartsholme                                                                                                                                                                                                                                                                                                                                                                                                                                                                                                                                                                                                                                                                                                                                                                                                                                                                                                                                                                                                                                                                                                                                                                                                                                                                                                                                                                                                                                                                                                                                                                                                                                                                                                                                                                                                                                                                         | B1190                             |
| Boultham Moor<br>Bracebridge                                                                                                                                                                                                                                                                                                                                                                                                                                                                                                                                                                                                                                                                                                                                                                                                                                                                                                                                                                                                                                                                                                                                                                                                                                                                                                                                                                                                                                                                                                                                                                                                                                                                                                                                                                                                                                                       | B1188                             |
| B de de la companya de la |                                   |
| North Hykeham                                                                                                                                                                                                                                                                                                                                                                                                                                                                                                                                                                                                                                                                                                                                                                                                                                                                                                                                                                                                                                                                                                                                                                                                                                                                                                                                                                                                                                                                                                                                                                                                                                                                                                                                                                                                                                                                      |                                   |
| Hykeham Moor                                                                                                                                                                                                                                                                                                                                                                                                                                                                                                                                                                                                                                                                                                                                                                                                                                                                                                                                                                                                                                                                                                                                                                                                                                                                                                                                                                                                                                                                                                                                                                                                                                                                                                                                                                                                                                                                       | Potta 6 vorth                     |

|   |                                                                                                          | Nursery | Primary | Secondary | College | Private |
|---|----------------------------------------------------------------------------------------------------------|---------|---------|-----------|---------|---------|
| • | Branston Church of England Infant Academy<br>Ofsted Rating: Outstanding   Pupils: 134   Distance:0.17    |         |         |           |         |         |
| 2 | Branston Junior Academy<br>Ofsted Rating: Good   Pupils: 170   Distance:0.29                             |         |         |           |         |         |
| 3 | Branston Community Academy<br>Ofsted Rating: Requires improvement   Pupils: 1243   Distance:0.29         |         |         |           |         |         |
| 4 | Heighington Millfield Primary Academy<br>Ofsted Rating: Good   Pupils: 233   Distance:1.28               |         |         |           |         |         |
| 5 | Washingborough Academy<br>Ofsted Rating: Good   Pupils: 271   Distance:1.87                              |         |         |           |         |         |
| 6 | The Potterhanworth Church of England Primary School<br>Ofsted Rating: Good   Pupils: 137   Distance:2.32 |         |         |           |         |         |
| Ø | Bracebridge Heath St John's Primary Academy<br>Ofsted Rating: Good   Pupils: 372   Distance:2.53         |         |         |           |         |         |
| 8 | Cherry Willingham Primary Academy<br>Ofsted Rating: Good   Pupils: 205   Distance:2.83                   |         |         |           |         |         |

## Area **Schools**

|          |                                                                                                                               | Nursery | Primary | Secondary | College | Private |
|----------|-------------------------------------------------------------------------------------------------------------------------------|---------|---------|-----------|---------|---------|
| <b>?</b> | The Lincoln Bishop King Church of England Primary School<br>Ofsted Rating: Good   Pupils: 459   Distance:2.95                 |         |         |           |         |         |
| 10       | Athena School<br>Ofsted Rating: Good   Pupils: 113   Distance:3.01                                                            |         |         |           |         |         |
|          | The Priory Academy LSST<br>Ofsted Rating: Good   Pupils: 1779   Distance:3.07                                                 |         |         |           |         |         |
| 12       | Lincoln Monks Abbey Primary School<br>Ofsted Rating: Good   Pupils: 594   Distance:3.1                                        |         |         |           |         |         |
| 13       | Bracebridge Infant and Nursery School<br>Ofsted Rating: Good   Pupils: 78   Distance:3.17                                     |         |         |           |         |         |
| 14       | The Lincoln St Peter at Gowts Church of England Primary<br>School<br>Ofsted Rating: Outstanding   Pupils: 258   Distance:3.26 |         |         |           |         |         |
| 15       | Nocton Community Primary School<br>Ofsted Rating: Good   Pupils: 38   Distance:3.27                                           |         |         |           |         |         |
| 16       | Waddington All Saints Academy<br>Ofsted Rating: Outstanding   Pupils: 373   Distance:3.28                                     |         |         |           |         |         |