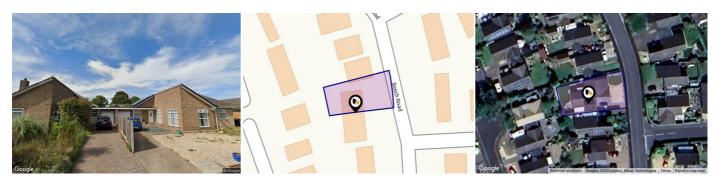

### 24, BEECH ROAD, BRANSTON, LINCOLN, LN4 1PG

#### Property

| Туре:            | Semi-Detached |
|------------------|---------------|
| Bedrooms:        | 4             |
| Plot Area:       | 0.13 acres    |
| Council Tax :    | Band D        |
| Annual Estimate: | £2,187        |
| Title Number:    | LL120799      |
| UPRN:            | 100030838043  |