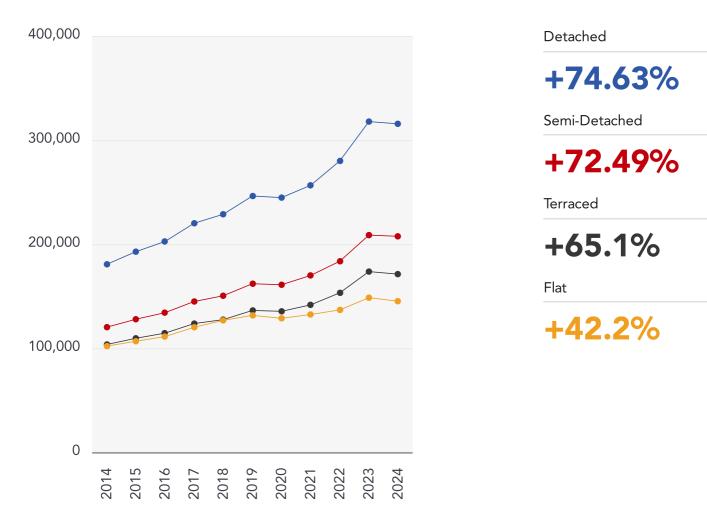

## Market House Price Statistics

#### 10 Year History of Average House Prices by Property Type in LN4