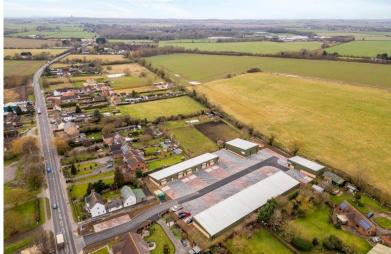

# **LOCATION**

Langworth is located approximately 6 miles north-east of Lincoln City Centre and is well-served by road-links via the nearby outer ring road linking the A15 and A46, which links the area to the National Motorway Network as well as other major towns and cities.

#### **DESCRIPTION**

We are pleased to offer to the market this new high quality industrial unit to let totalling 115 sq.m (1,243 sq.ft) with generous parking, electric roller shutter door and WC facilities. Fosters Yard is located in Langworth, approximately six miles north-east of Lincoln, accessible via the A158 and four miles from the Eastern Bypass. Unit 5 forms part of a high quality new build development offering the perfect environment for businesses seeking new space. A range of further unit sizes are available and consideration will be given to combining units. Please speak to the Agent for further details