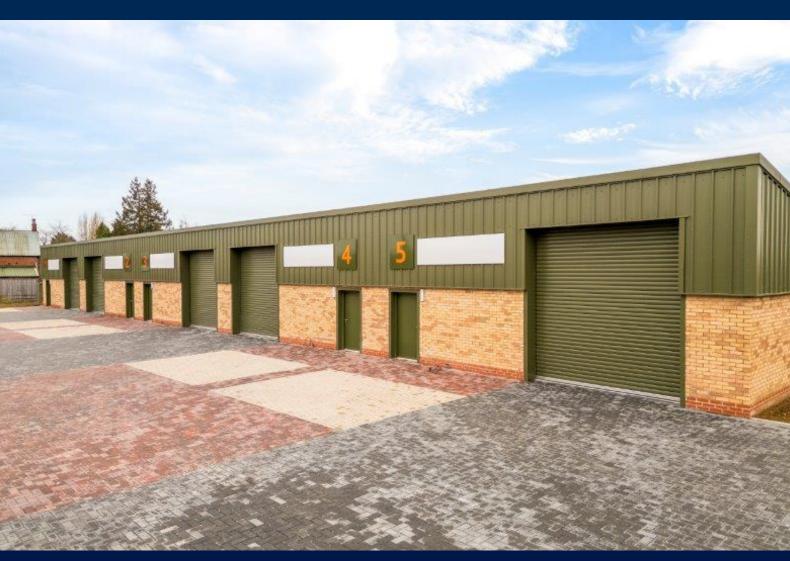

#### **DESCRIPTION**

We are pleased to offer to the market this new high quality industrial unit to let totalling 115 sq.m (1,243 sq.ft) with generous parking, electric roller shutter door and WC facilities. Fosters Yard is located in Langworth, approximately six miles north-east of Lincoln, accessible via the A158 and four miles from the Eastern Bypass. Unit 5 forms part of a high quality new build development offering the perfect environment for businesses seeking new space. A range of further unit sizes are available and consideration will be given to combining units. Please speak to the Agent for further details