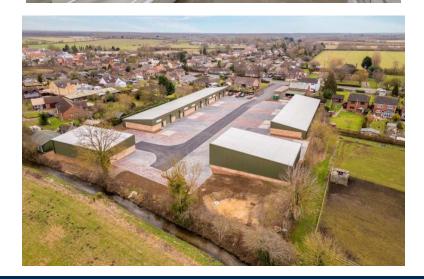

# **DESCRIPTION**

We are pleased to offer to the market this new high quality industrial detached unit totalling 216 sq.m (2,325 sq.ft) with generous parking, electric roller shutter door and WC facilities. Fosters Yard is located in Langworth, approximately six miles north-east of Lincoln, accessible via the A158 and four miles from the Eastern Bypass. Unit 7 forms part of a high quality new build development offering the perfect environment for businesses seeking new space. A range of further unit sizes are available and consideration will be given to combining units. Please speak to the Agent for further details.