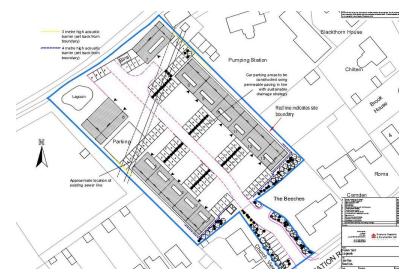

# **DESCRIPTION**

We are pleased to offer to the market this new high quality industrial detached unit totalling 216 sq.m (2,325 sq.ft) with generous parking, electric roller shutter door and WC facilities. Fosters Yard is located in Langworth, approximately six miles north-east of Lincoln, accessible via the A158 and four miles from the Eastern Bypass. Unit 7 forms part of a high quality new build development offering the perfect environment for businesses seeking new space. A range of further unit sizes are available and consideration will be given to combining units. Please speak to the Agent for further details.