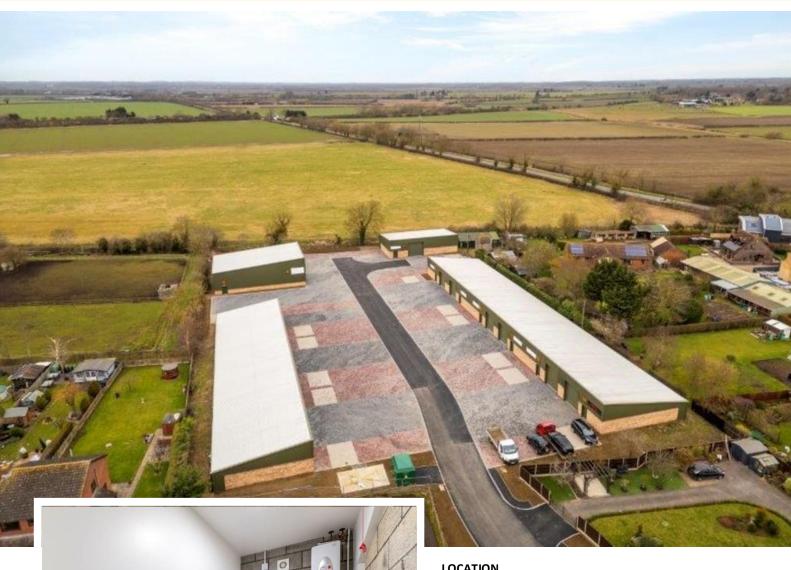

### **LOCATION**

Langworth is located approximately 6 miles north-east of Lincoln City Centre and is well-served by road-links via the nearby outer ring road linking the A15 and A46, which links the area to the National Motorway Network as well as other major towns and cities.

# **DESCRIPTION**

We are pleased to offer to the market this new high quality industrial detached unit totalling 216 sq.m (2,325 sq.ft) with generous parking, electric roller shutter door and WC facilities. Fosters Yard is located in Langworth, approximately six miles north-east of Lincoln, accessible via the A158 and four miles from the Eastern Bypass. Unit 7 forms part of a high quality new build development offering the perfect environment for businesses seeking new space. A range of further unit sizes are available and consideration will be given to combining units. Please speak to the Agent for further details.