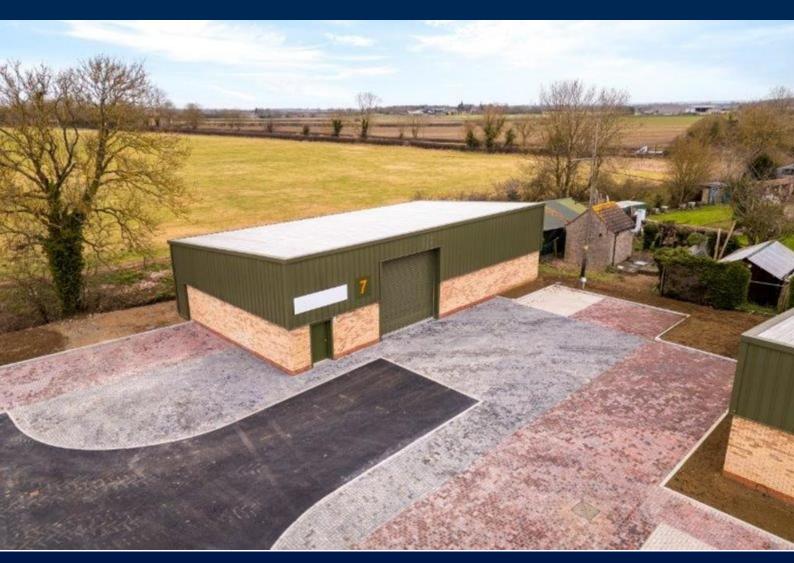

# **Unit 7 Fosters Yard, Station Road**

Langworth, Lincoln, LN3 5BD

216 sq.m (2,325 sq.ft) Rent £23,212.50 pa

**Available Now** 

# **DESCRIPTION**

We are pleased to offer to the market this new high quality industrial detached unit totalling 216 sq.m (2,325 sq.ft) with generous parking, electric roller shutter door and WC facilities. Fosters Yard is located in Langworth, approximately six miles north-east of Lincoln, accessible via the A158 and four miles from the Eastern Bypass. Unit 7 forms part of a high quality new build development offering the perfect environment for businesses seeking new space. A range of further unit sizes are available and consideration will be given to combining units. Please speak to the Agent for further details.