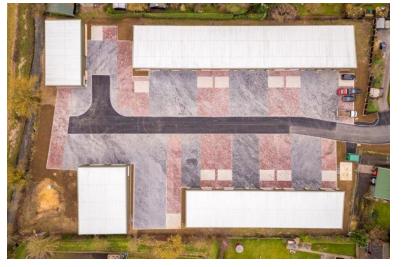

# **DESCRIPTION**

We are pleased to offer to the market this new high quality industrial detached unit totalling 216 sq.m (2,325 sq.ft) with generous parking, electric roller shutter door and WC facilities. Fosters Yard is located in Langworth, approximately six miles north-east of Lincoln, accessible via the A158 and four miles from the Eastern Bypass. Unit 7 forms part of a high quality new build development offering the perfect environment for businesses seeking new space. A range of further unit sizes are available and consideration will be given to combining units. Please speak to the Agent for further details.