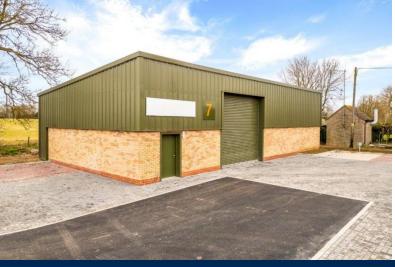

# **Unit 7 Fosters Yard, Station Road**

Langworth, Lincoln, LN3 5BD

216 sq.m (2,325 sq.ft) Rent £23,212.50 pa

**Available Now** 

# **DESCRIPTION**

We are pleased to offer to the market this new high quality industrial detached unit totalling 216 sq.m (2,325 sq.ft) with generous parking, electric roller shutter door and WC facilities. Fosters Yard is located in Langworth, approximately six miles north-east of Lincoln, accessible via the A158 and four miles from the Eastern Bypass. Unit 7 forms part of a high quality new build development offering the perfect environment for businesses seeking new space. A range of further unit sizes are available and consideration will be given to combining units. Please speak to the Agent for further details.