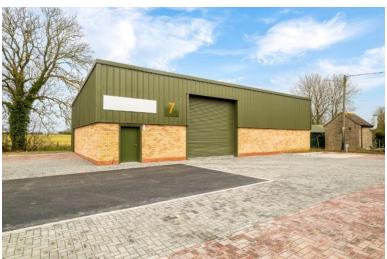

# **Unit 7 Fosters Yard, Station Road**

Langworth, Lincoln, LN3 5BD

216 sq.m (2,325 sq.ft) Rent £23,212.50 pa

**Available Now** 

# **DESCRIPTION**

We are pleased to offer to the market this new high quality industrial detached unit totalling 216 sq.m (2,325 sq.ft) with generous parking, electric roller shutter door and WC facilities. Fosters Yard is located in Langworth, approximately six miles north-east of Lincoln, accessible via the A158 and four miles from the Eastern Bypass. Unit 7 forms part of a high quality new build development offering the perfect environment for businesses seeking new space. A range of further unit sizes are available and consideration will be given to combining units. Please speak to the Agent for further details.