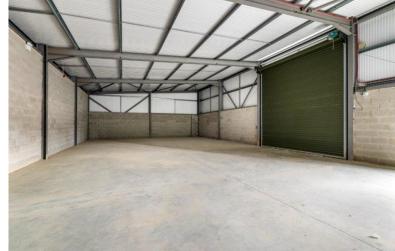

# **DESCRIPTION**

We are pleased to offer to the market this new high quality industrial detached unit totalling 216 sq.m (2,325 sq.ft) with generous parking, electric roller shutter door and WC facilities. Fosters Yard is located in Langworth, approximately six miles north-east of Lincoln, accessible via the A158 and four miles from the Eastern Bypass. Unit 7 forms part of a high quality new build development offering the perfect environment for businesses seeking new space. A range of further unit sizes are available and consideration will be given to combining units. Please speak to the Agent for further details.

#### **SERVICES**

Mains electricity (single phase with capability to go to a three-phase power supply - Ingoing Tenant's responsibility), water and drainage are connected to each unit.

EPC Rating - To be confirmed.