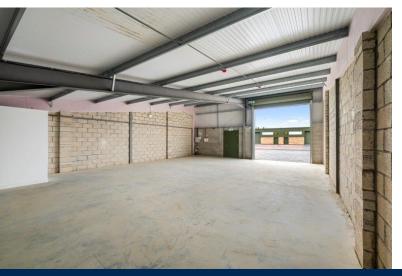

### **DESCRIPTION**

We are pleased to offer to the market this new high quality industrial unit to let totalling 174 sq.m (1,875 sq.ft) with generous parking, electric roller shutter door and WC facilities. Fosters Yard is located in Langworth, approximately six miles north-east of Lincoln, accessible via the A158 and four miles from the Eastern Bypass. Unit 8 forms part of a high quality new build development offering the perfect environment for businesses seeking new space. A range of further unit sizes are available and consideration will be given to combining units. Please speak to the Agent for further details

# **NOTE**

Please note the internal photograph within this brochure is for illustration purposes only.

- None of the services or equipment have been checked or tested
  All measurements are believed to be accurate but are given as a
- nents are believed to be accurate but are given as a general guide and should be thoroughly checl