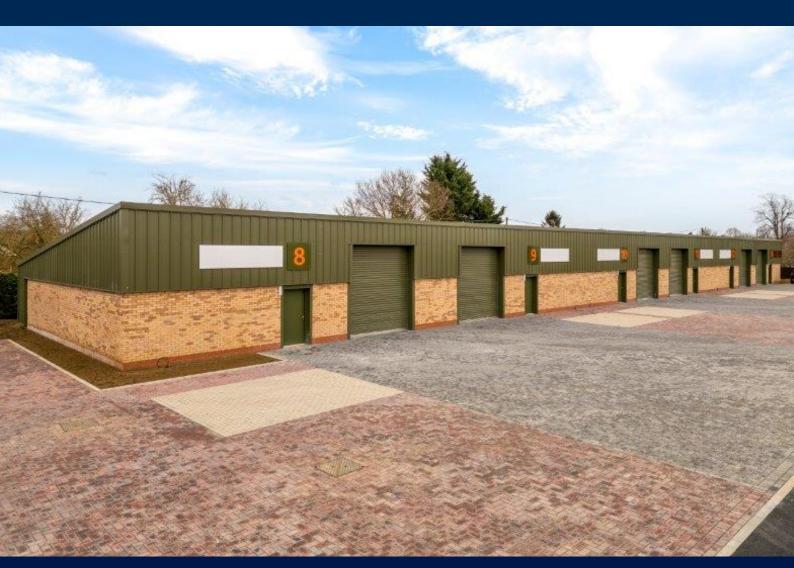

# **Unit 8 Fosters Yard, Station Road**

Langworth, Lincoln, LN3 5BD

# Rent £15,000 Per Annum

We are pleased to offer to the market this new high quality industrial unit to let with generous parking in Langworth, conveniently located approximately six miles north-east of Lincoln, accessible via the A158 and four miles from the Eastern Bypass. The unit extends to circa. 174 sq.m (1,875 sq.ft) with a roller shutter vehicle access loading door and WC compartment. There are other units on the site available and please contact Agent for further details.

### **DESCRIPTION**

We are pleased to offer to the market this new high quality industrial unit to let totalling 174 sq.m (1,875 sq.ft) with generous parking, electric roller shutter door and WC facilities. Fosters Yard is located in Langworth, approximately six miles north-east of Lincoln, accessible via the A158 and four miles from the Eastern Bypass. Unit 8 forms part of a high quality new build development offering the perfect environment for businesses seeking new space. A range of further unit sizes are available and consideration will be given to combining units. Please speak to the Agent for further details