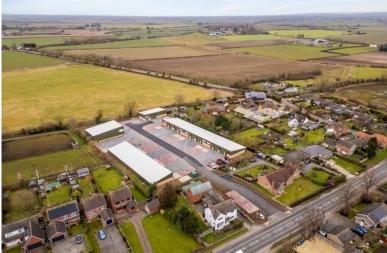

# **LOCATION**

Langworth is located approximately 6 miles north-east of Lincoln City Centre and is well-served by road-links via the nearby outer ring road linking the A15 and A46, which links the area to the National Motorway Network as well as other major towns and cities.

### **DESCRIPTION**

We are pleased to offer to the market this new high quality industrial unit to let totalling 174 sq.m (1,875 sq.ft) with generous parking, electric roller shutter door and WC facilities. Fosters Yard is located in Langworth, approximately six miles north-east of Lincoln, accessible via the A158 and four miles from the Eastern Bypass. Unit 8 forms part of a high quality new build development offering the perfect environment for businesses seeking new space. A range of further unit sizes are available and consideration will be given to combining units. Please speak to the Agent for further details