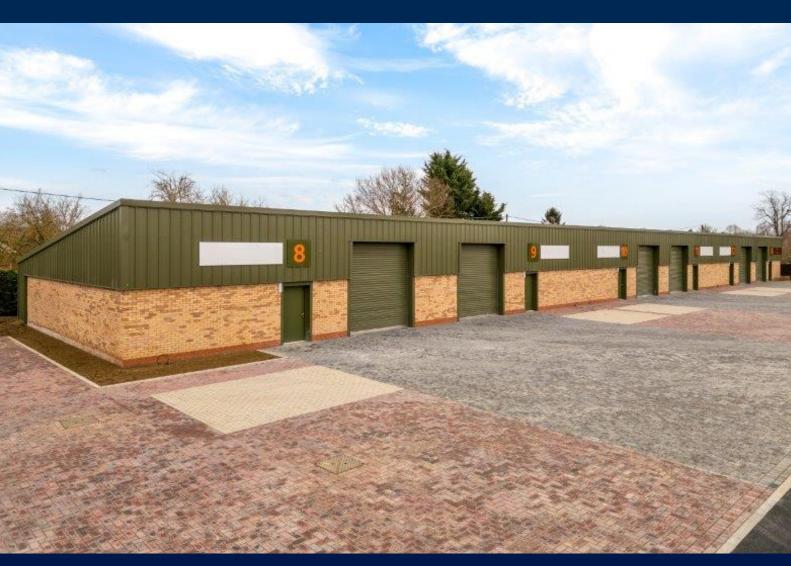

### **DESCRIPTION**

We are pleased to offer to the market this new high quality industrial unit to let totalling 174 sq.m (1,875 sq.ft) with generous parking, electric roller shutter door and WC facilities. Fosters Yard is located in Langworth, approximately six miles north-east of Lincoln, accessible via the A158 and four miles from the Eastern Bypass. Unit 9 forms part of a high quality new build development offering the perfect environment for businesses seeking new space. A range of further unit sizes are available and consideration will be given to combining units. Please speak to the Agent for further details