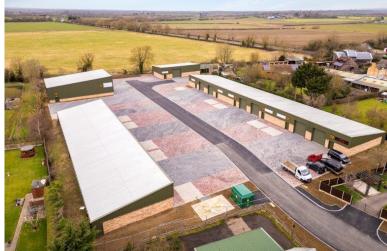

### **DESCRIPTION**

We are pleased to offer to the market this new high quality industrial unit to let totalling 174 sq.m (1,875 sq.ft) with generous parking, electric roller shutter door and WC facilities. Fosters Yard is located in Langworth, approximately six miles north-east of Lincoln, accessible via the A158 and four miles from the Eastern Bypass. Unit 9 forms part of a high quality new build development offering the perfect environment for businesses seeking new space. A range of further unit sizes are available and consideration will be given to combining units. Please speak to the Agent for further details