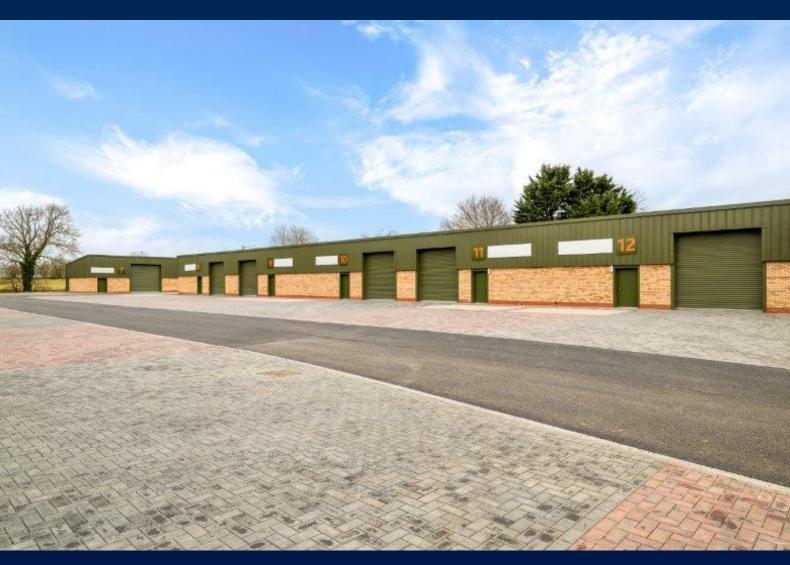

#### **DESCRIPTION**

We are pleased to offer to the market this new high quality industrial unit to let totalling 127 sq.m (1,370 sq.ft) with generous parking, electric roller shutter door and WC facilities. Fosters Yard is located in Langworth, approximately six miles north-east of Lincoln, accessible via the A158 and four miles from the Eastern Bypass. Unit 11 forms part of a high quality new build development offering the perfect environment for businesses seeking new space. A range of further unit sizes are available and consideration will be given to combining units. Please speak to the Agent for further details.