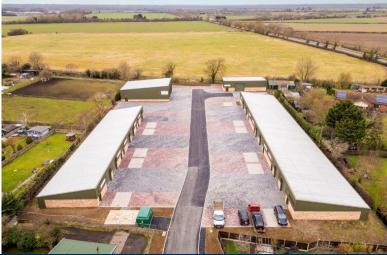

#### **DESCRIPTION**

We are pleased to offer to the market this new high quality industrial unit to let totalling 160 sq.m (1,720 sq.ft) with generous parking, electric roller shutter door and WC facilities. Fosters Yard is located in Langworth, approximately six miles north-east of Lincoln, accessible via the A158 and four miles from the Eastern Bypass. Unit 12 forms part of a high quality new build development offering the perfect environment for businesses seeking new space. A range of further unit sizes are available and consideration will be given to combining units. Please speak to the Agent for further details.