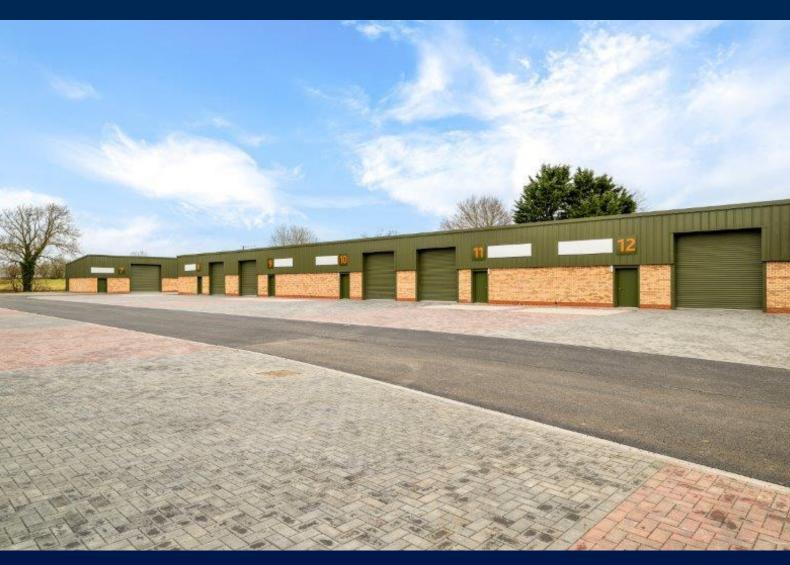

#### **DESCRIPTION**

We are pleased to offer to the market this new high quality industrial unit to let totalling 160 sq.m (1,720 sq.ft) with generous parking, electric roller shutter door and WC facilities. Fosters Yard is located in Langworth, approximately six miles north-east of Lincoln, accessible via the A158 and four miles from the Eastern Bypass. Unit 12 forms part of a high quality new build development offering the perfect environment for businesses seeking new space. A range of further unit sizes are available and consideration will be given to combining units. Please speak to the Agent for further details.