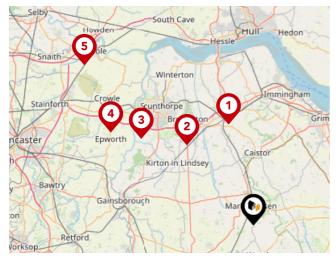

# Area **Schools**

| Epworth<br>Kirton in Lin | ndsey<br>Ø                                                       |
|--------------------------|------------------------------------------------------------------|
| Gainsborough             | 10 Mark On Lincolnshire Louth<br>Wolds National<br>Landscape Mab |
| tford                    | t 12<br>Wragby                                                   |

|    |                                                                                                                          | Nursery | Primary | Secondary                                                                                                                                                                                                                                                                                                                                                                                                                                                                                                                                                                                                                                                                                                                                                                                                                                                                                                                                                                                                                                                                                                                                                                                                                                                                                                                                                                                                                                                                                                                                                                                                                                                                                                                                                                                                                                                                                                                                                                                                                                                                                                                  | College | Private |
|----|--------------------------------------------------------------------------------------------------------------------------|---------|---------|----------------------------------------------------------------------------------------------------------------------------------------------------------------------------------------------------------------------------------------------------------------------------------------------------------------------------------------------------------------------------------------------------------------------------------------------------------------------------------------------------------------------------------------------------------------------------------------------------------------------------------------------------------------------------------------------------------------------------------------------------------------------------------------------------------------------------------------------------------------------------------------------------------------------------------------------------------------------------------------------------------------------------------------------------------------------------------------------------------------------------------------------------------------------------------------------------------------------------------------------------------------------------------------------------------------------------------------------------------------------------------------------------------------------------------------------------------------------------------------------------------------------------------------------------------------------------------------------------------------------------------------------------------------------------------------------------------------------------------------------------------------------------------------------------------------------------------------------------------------------------------------------------------------------------------------------------------------------------------------------------------------------------------------------------------------------------------------------------------------------------|---------|---------|
| Ŷ  | Binbrook CofE Primary School<br>Ofsted Rating: Good   Pupils: 86   Distance:6.88                                         |         |         |                                                                                                                                                                                                                                                                                                                                                                                                                                                                                                                                                                                                                                                                                                                                                                                                                                                                                                                                                                                                                                                                                                                                                                                                                                                                                                                                                                                                                                                                                                                                                                                                                                                                                                                                                                                                                                                                                                                                                                                                                                                                                                                            |         |         |
| 10 | Normanby Primary School<br>Ofsted Rating: Good   Pupils: 51   Distance:6.93                                              |         |         |                                                                                                                                                                                                                                                                                                                                                                                                                                                                                                                                                                                                                                                                                                                                                                                                                                                                                                                                                                                                                                                                                                                                                                                                                                                                                                                                                                                                                                                                                                                                                                                                                                                                                                                                                                                                                                                                                                                                                                                                                                                                                                                            |         |         |
|    | Nettleton Community Primary School<br>Ofsted Rating: Good   Pupils: 69   Distance:7.38                                   |         |         |                                                                                                                                                                                                                                                                                                                                                                                                                                                                                                                                                                                                                                                                                                                                                                                                                                                                                                                                                                                                                                                                                                                                                                                                                                                                                                                                                                                                                                                                                                                                                                                                                                                                                                                                                                                                                                                                                                                                                                                                                                                                                                                            |         |         |
| 12 | Dunholme St Chad's Church of England Primary School<br>Ofsted Rating: Requires improvement   Pupils: 212   Distance:7.83 |         |         |                                                                                                                                                                                                                                                                                                                                                                                                                                                                                                                                                                                                                                                                                                                                                                                                                                                                                                                                                                                                                                                                                                                                                                                                                                                                                                                                                                                                                                                                                                                                                                                                                                                                                                                                                                                                                                                                                                                                                                                                                                                                                                                            |         |         |
| 13 | Caistor CofE and Methodist Primary School<br>Ofsted Rating: Good   Pupils: 216   Distance:7.96                           |         |         |                                                                                                                                                                                                                                                                                                                                                                                                                                                                                                                                                                                                                                                                                                                                                                                                                                                                                                                                                                                                                                                                                                                                                                                                                                                                                                                                                                                                                                                                                                                                                                                                                                                                                                                                                                                                                                                                                                                                                                                                                                                                                                                            |         |         |
| •  | The Hackthorn Church of England Primary School<br>Ofsted Rating: Outstanding   Pupils: 56   Distance:8.09                |         |         |                                                                                                                                                                                                                                                                                                                                                                                                                                                                                                                                                                                                                                                                                                                                                                                                                                                                                                                                                                                                                                                                                                                                                                                                                                                                                                                                                                                                                                                                                                                                                                                                                                                                                                                                                                                                                                                                                                                                                                                                                                                                                                                            |         |         |
| 15 | Caistor Grammar School<br>Ofsted Rating: Good   Pupils: 683   Distance:8.11                                              |         |         | Image: A start of the start |         |         |
| 16 | Caistor Yarborough Academy<br>Ofsted Rating: Good   Pupils: 536   Distance:8.2                                           |         |         |                                                                                                                                                                                                                                                                                                                                                                                                                                                                                                                                                                                                                                                                                                                                                                                                                                                                                                                                                                                                                                                                                                                                                                                                                                                                                                                                                                                                                                                                                                                                                                                                                                                                                                                                                                                                                                                                                                                                                                                                                                                                                                                            |         |         |