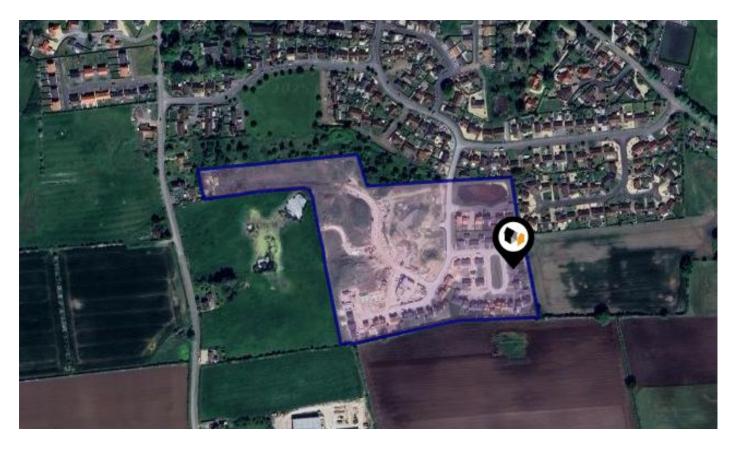

## DERBY CLOSE, MARKET RASEN, LN8

## Property **Overview**

| Туре:            | Detached                                | Tenure: | Freehold |  |
|------------------|-----------------------------------------|---------|----------|--|
| Bedrooms:        | 2                                       |         |          |  |
| Floor Area:      | 882 ft <sup>2</sup> / 82 m <sup>2</sup> |         |          |  |
| Plot Area:       | 14.25 acres                             |         |          |  |
| Council Tax :    | Band C                                  |         |          |  |
| Annual Estimate: | £1,963                                  |         |          |  |
| Title Number:    | LL407455                                |         |          |  |