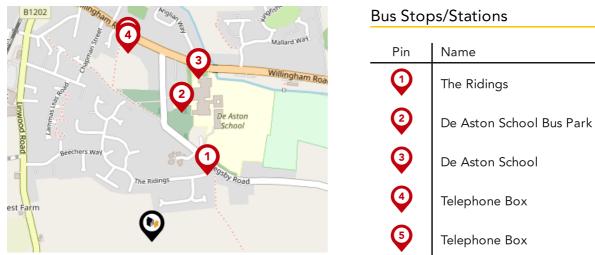

# Area Transport (Local)

Distance

0.19 miles

0.29 miles

0.37 miles

0.42 miles 0.43 miles